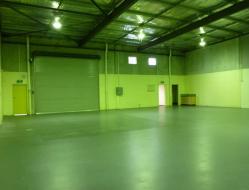

## **CLEAN AND TIDY**

For those business needing a large open floor area with a high truss. Suit private recreation business types as is the current use, but with the General Industrial zoning this site has plenty of options.

212m square metre warehouse 26 square metre office 5 metre x4 metre Electric roller door 6 parking bays General Industrial Close to major road networks (Measurements approximate)

Situated just out of Midland, this is a great industrial location. Secure your new business address, contact Gile