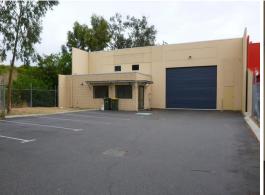

## **CLEAN AND TIDY**

For those business needing a large open floor area with a high truss. Suit private recreation business types as is the current use, but with the General Industrial zoning this site has plenty of options.

212m square metre warehouse 26 square metre office 5 metre x4 metre Electric roller door 6 parking bays General Industrial Close to major road networks (Measurements approximate)

Situated just out of Midland, this is a great industrial location. Secure your new business address, contact Gile