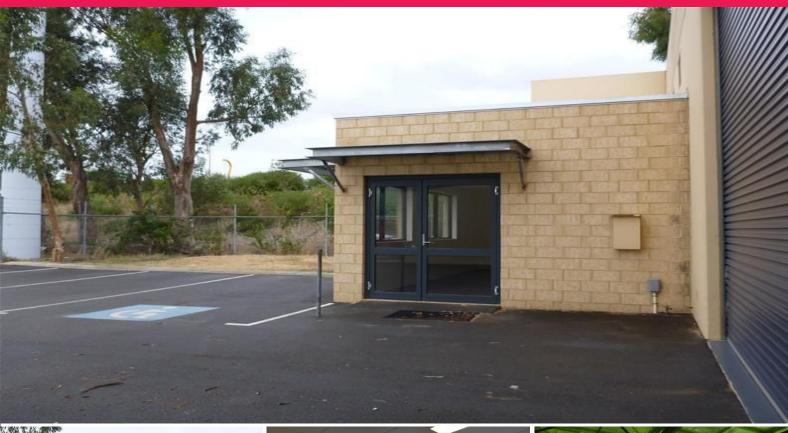

## **CLEAN AND TIDY**

For those business needing a large open floor area with a high truss. Suit private recreation business types as is the current use, but with the General Industrial zoning this site has plenty of options.

212m square metre warehouse 26 square metre office 5 metre x4 metre Electric roller door 6 parking bays General Industrial Close to major road networks (Measurements approximate)

Situated just out of Midland, this is a great industrial location. Secure your new business address, contact Gile