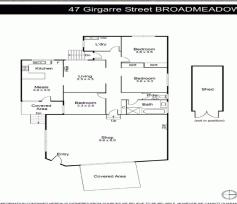

On offer is a large allotment of 581m2 complete with off street car parking, shop front, 3 bedroom residence and a large shed to rear of the property. This property will continue to grow with strong 5% annual increases in the rental along with the tenant paying all outgoings on a commercial lease.

• Land Area | 581m2 approx • Returns \$24,675 PA Net • Lease 5 + 5 year Retail FOR SALE

166sqm