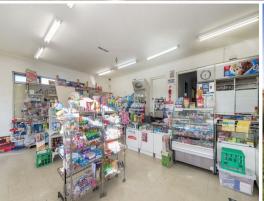

On offer is a large allotment of 581m2 complete with off street car parking, shop front, 3 bedroom residence and a large shed to rear of the property. This property will continue to grow with strong 5% annual increases in the rental along with the tenant paying all outgoings on a commercial lease.

• Land Area | 581m2 approx • Returns \$24,675 PA Net • Lease 5 + 5 year Retail FOR SALE

166sqm