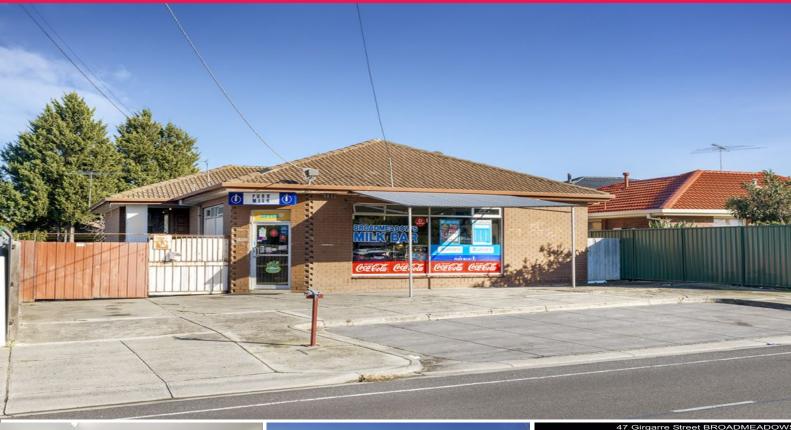

## Ray White

47 Girgarre Street, Broadmeadows VIC 3047

## Shop & Residence Investment Combination | Circa 6.2 % Yield

Ray White Commercial proudly presents an outstanding opportunity to secure a shop and 3 bedroom residence with a long lease.

Zoned Residential will be to the investors benefit with stronger lending capabilities and interest rates at an all-time low makes this investment a smart choice.

On offer is a large allotment of 581m2 complete with off street car parking, shop front, 3 bedroom residence and a large shed to rear of the property. This property will continue to grow with strong 5% annual increases in the rental along with the tenant paying all outgoings on a commercial lease.

• Land Area | 581m2 approx • Returns \$24,675 PA Net • Lease 5 + 5 year Retail FOR SALE

166sqm