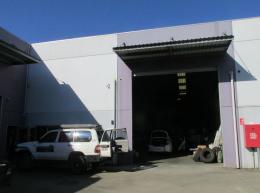

## LEASED BY LJ HOOKER COMMERCIAL

This modern high clearance industrial unit accommodates an approximate gross leasable area of 193m2.

Unit 3 is located in a modern complex within an area popular with the automotive industry.

The building is constructed of concrete tilt panel walls under an insulated metal clad roof.

It enjoys excellent roller door access off the central car park and three phase power.

Unit 3 enjoys the following features:

- Popular location
- High clearance wall height
- Excellent access
- Modern amenities incl

Industrial FOR LEASE

193sqm