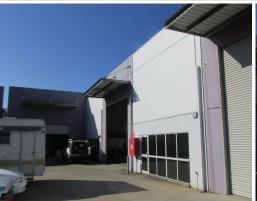

## LEASED BY LJ HOOKER COMMERCIAL

This modern high clearance industrial unit accommodates an approximate gross leasable area of 193m2.

Unit 3 is located in a modern complex within an area popular with the automotive industry.

The building is constructed of concrete tilt panel walls under an insulated metal clad roof.

It enjoys excellent roller door access off the central car park and three phase power.

Unit 3 enjoys the following features:

- Popular location
- High clearance wall height
- Excellent access
- Modern amenities incl

Industrial FOR LEASE

193sqm