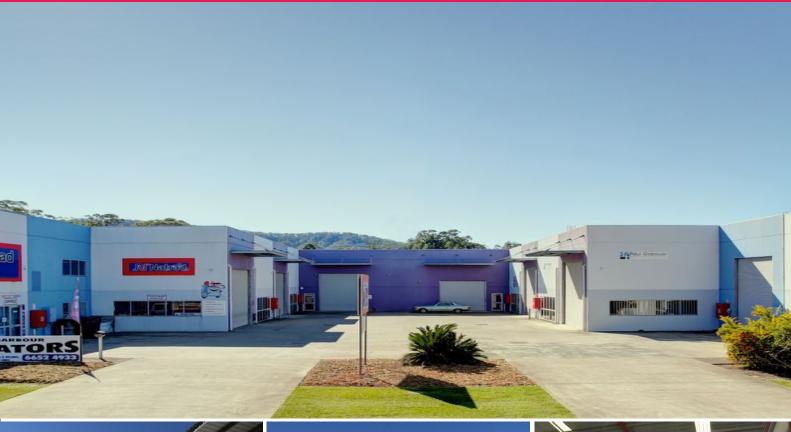

## LEASED BY LJ HOOKER COMMERCIAL

This modern high clearance industrial unit accommodates an approximate gross leasable area of 193m2.

Unit 3 is located in a modern complex within an area popular with the automotive industry.

The building is constructed of concrete tilt panel walls under an insulated metal clad roof.

It enjoys excellent roller door access off the central car park and three phase power.

Unit 3 enjoys the following features:

- Popular location
- High clearance wall height
- Excellent access
- Modern amenities incl

Industrial FOR LEASE

193sqm