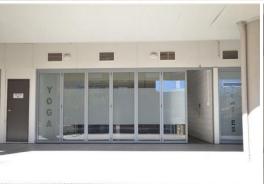

## Studio/Retail/Cafe Honeysuckle

Building Area: 74m2 (approx)

This property is located directly opposite the Crown Plaza Hotel, in between Civic & Honeysuckle Precincts. This Suite offers a prime location for either office or retail users, with:

Polished concrete flooring
(1) Underground secure car park
Grease trap
Ducted air-conditioning
Concertina glass shop front doors

With close proximity to the new Newcastle Law Courts and the University of Newcastle City Campus this is one not