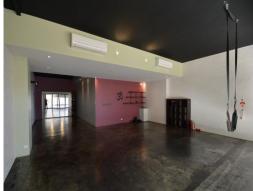

## Studio/Retail/Cafe Honeysuckle

Building Area: 74m2 (approx)

This property is located directly opposite the Crown Plaza Hotel, in between Civic & Honeysuckle Precincts. This Suite offers a prime location for either office or retail users, with:

Polished concrete flooring
(1) Underground secure car park
Grease trap
Ducted air-conditioning
Concertina glass shop front doors

With close proximity to the new Newcastle Law Courts and the University of Newcastle City Campus this is one not