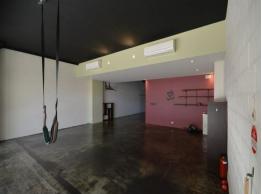

## Studio/Retail/Cafe Honeysuckle

Building Area: 74m2 (approx)

This property is located directly opposite the Crown Plaza Hotel, in between Civic & Honeysuckle Precincts. This Suite offers a prime location for either office or retail users, with:

Polished concrete flooring
(1) Underground secure car park
Grease trap
Ducted air-conditioning
Concertina glass shop front doors

With close proximity to the new Newcastle Law Courts and the University of Newcastle City Campus this is one not