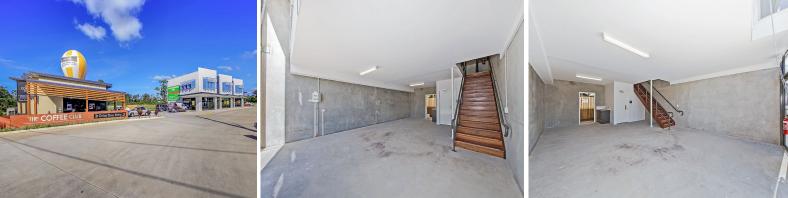

## 115m2\* NEAR NEW TINGALPA OFFICE / WAREHOUSE / YARD

- 55m2\* carpeted, air-conditioned mezzanine level office space, three partitioned offices with opening windows, suspended ceiling, recessed fluorescent lighting, great natural light

- 60m2\* concrete clear span low height warehouse / storage area with electric container height roller door, fluorescent lighting, three phase power available, good cross flow ventilation

- 13m2\* fenced rear yard with tap, two exclusive use car spaces
- Self contained amenities include kitchenette & disabled size toilet
- Coffee Club on site plus many local amenities
- Close to Gateway Motorway, Port of Brisbane & Brisbane Airport