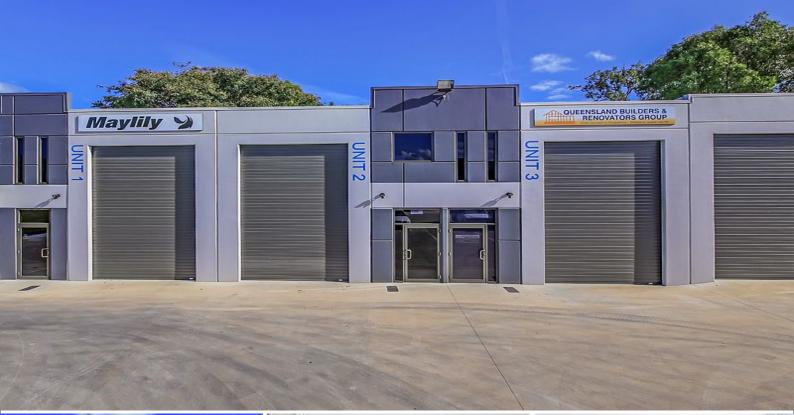

## 3/1631 Wynnum Road, Tingalpa QLD 4173

## 115m2\* NEAR NEW TINGALPA OFFICE / WAREHOUSE / YARD

- 55m2\* carpeted, air-conditioned mezzanine level office space, three partitioned offices with opening windows, suspended ceiling, recessed fluorescent lighting, great natural light

- 60m2\* concrete clear span low height warehouse / storage area with electric container height roller door, fluorescent lighting, three phase power available, good cross flow ventilation

- 13m2\* fenced rear yard with tap, two exclusive use car spaces
- Self contained amenities include kitchenette & disabled size toilet
- Coffee Club on site plus many local amenities
- Close to Gateway Motorway, Port of Brisbane & Brisbane Airport