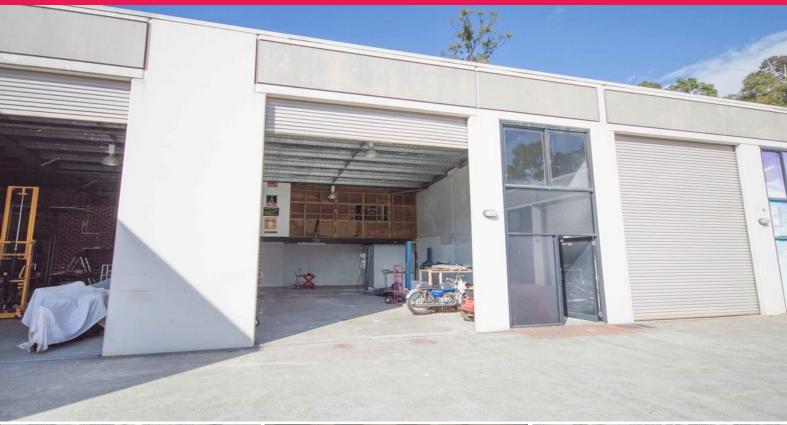

## Surplus To Vendors Needs? All Offers Will Be Submitted

- \* 132m2\* warehouse including storage mezzanine
- \* Zoned Industry 2
- \* Great access
- \* Central location Located in central position in the heart of Molendinar
- \* Easy access to the M1 Motorway and Smith Street
- \* Call today for an inspection