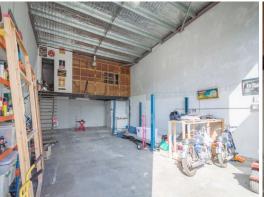

## Surplus To Vendors Needs? All Offers Will Be Submitted

- \* 132m2\* warehouse including storage mezzanine
- \* Zoned Industry 2
- \* Great access
- \* Central location Located in central position in the heart of Molendinar
- \* Easy access to the M1 Motorway and Smith Street
- \* Call today for an inspection