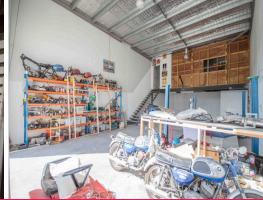

## Surplus To Vendors Needs? All Offers Will Be Submitted

- \* 132m2\* warehouse including storage mezzanine
- \* Zoned Industry 2
- \* Great access
- \* Central location Located in central position in the heart of Molendinar
- \* Easy access to the M1 Motorway and Smith Street
- \* Call today for an inspection