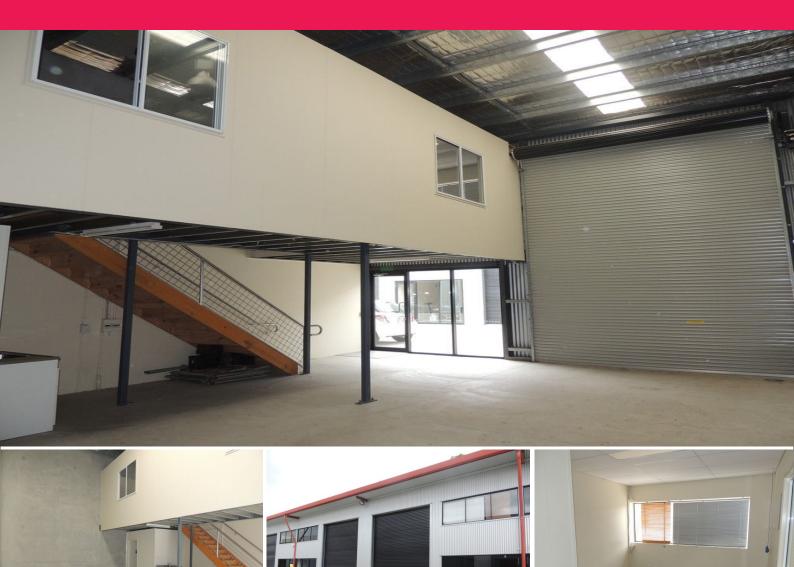

## **Very Tidy Modern Warehouse Unit**

- \* 119m2\* warehouse unit including 35m2\* mezzanine office
- \* Vacant now and seeking a buyer or new tenant
- \* Concrete tilt panel construction
- \* East facing unit means no hot afternoon sun
- \* Own toilet amenities and a kitchenette
- \* Motorised high bay roller door
- \* Fully fenced unit complex
- \* Container set down, ample parking
- \* Close to Logan and M1 Pacific Motorways
- \* Motivated owner looking for offers to buy or lease