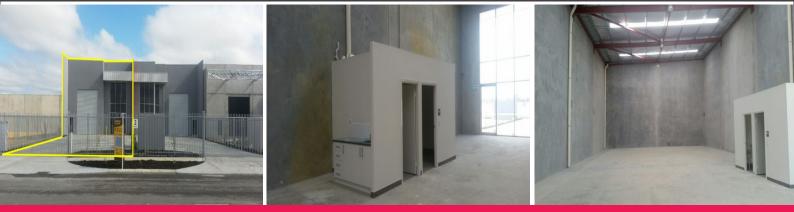

## Property Features:

- > 352sqm Warehouse
- > Massive height with approx. 8.5metre panels
- > 4m x 4.5m Electric Roller Door
- > Canopy Above Entry
- > Concrete & Steel Construction
- > Excusive Male & Female Amenities & Kitchenette
- > Concrete Car Park
- > Security Garrison Fe