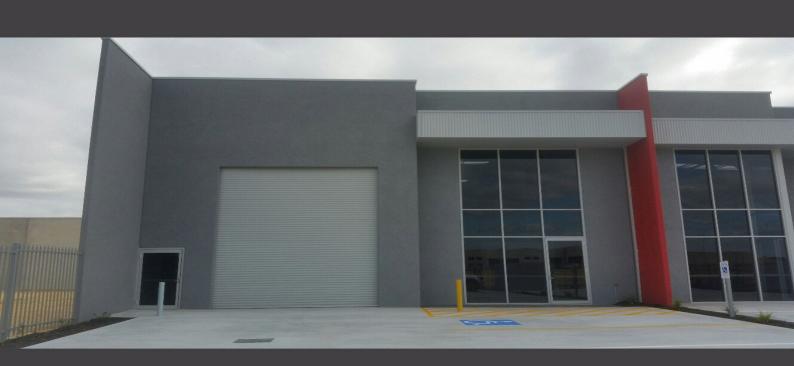

## For Lease

1, 3 Blaze Road Wangara Brand new street front concrete tilt panel warehouse in the new Northlink Industrial Estate in Wangara.

## Property Features:

- > 352sqm Warehouse
- > Massive height with approx. 8.5metre panels
- > 4m x 4.5m Electric Roller Door
- > Canopy Above Entry
- > Concrete & Steel Construction
- > Excusive Male & Female Amenities & Kitchenette
- > Concrete Car Park
- > Security Garrison Fe