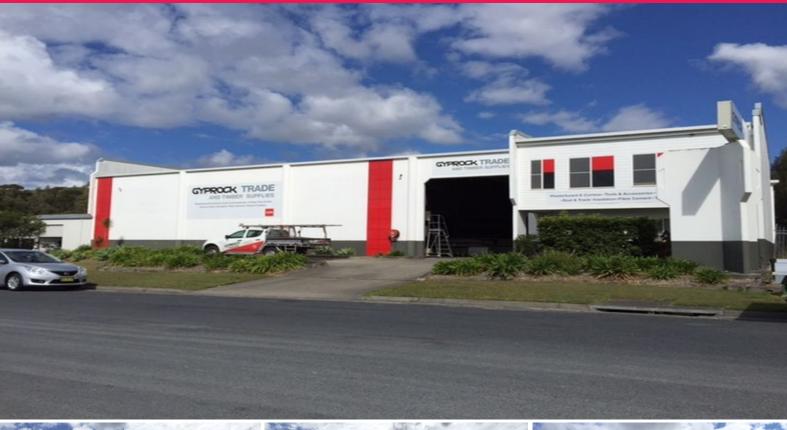

## LEASED BY LJ HOOKER COMMERCIAL

This quality industrial building occupies a high profile location on the corner of Ray McCarthy and Hurley Drives at Gateway Industrial Estate. It accommodates an approximate gross leasable area of 795m2 plus mezzanine storage of 125m2 and hardstand yard area of some 780m2. High roller door access is available from both Ray McCarthy and Hurley Drives.

Construction comprises heavy duty concrete flooring, precast concrete tilt walls under an insulated metal clad roof.

The building is serviced by three high clearance 4.8m high roller doors, 3 phase power, air conditioned partitioned offices and excellent amenities. The property was purpose built to a high quality for a national tenant.