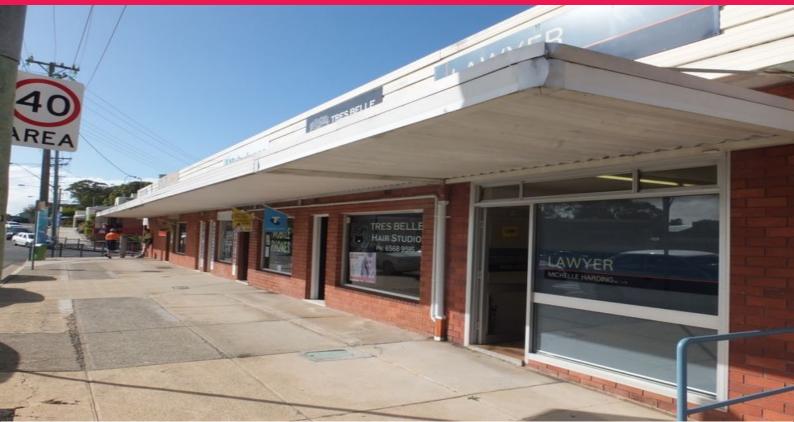

## LEASED BY LJ HOOKER COMMERCIAL

This excellent retail leasing opportunity has an approximate area of 60m2 with existing Hair salon fit out

The premises is well located and offers an excellent opportunity to occupy affordable prime retail premises.

It is located in a highly visual and prominent CBD position in busy and bustling Nambucca Heads.

With an approximate area of 60m2, the shop enjoys a wide shop front and a modern fit out.

Car parking is provided Kerbside adjacent to the premises.

Suitable for Hair salon or use for another variety of retail or professional office usage.

- Central CBD position
- Busy location with hi

Retail FOR LEASE

60sqm

Deb Grimley 0434 301 550 dgrimley@ljhcoffs.com