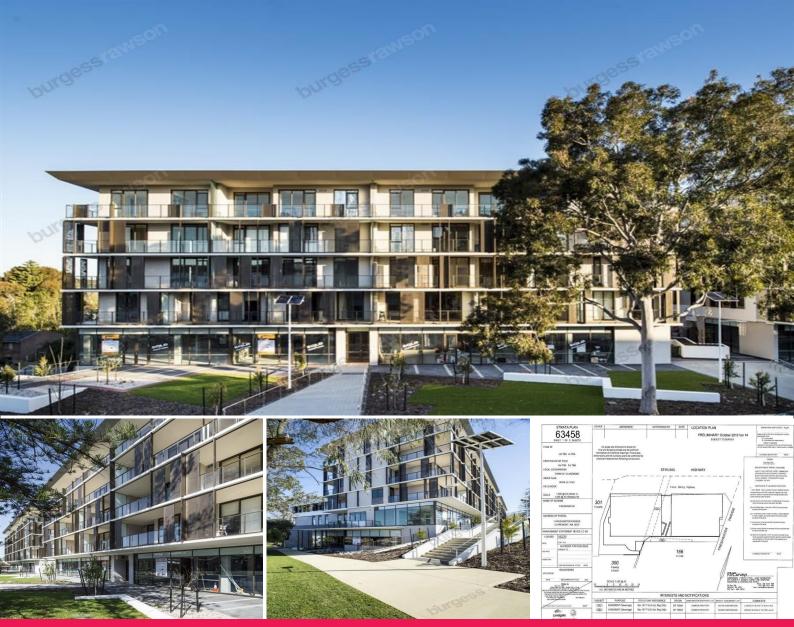

2/328 Stirling Highway, Claremont WA 6010

## **Brand New Professional Office - Ready to Occupy**

- 65sqm office.
- Prominent location in Claremont.
- Functional shaped ground floor office.
- Excellent car parking ratio.
- Great natural light.
- North east facing.
- End of trip facilities.
- Available immediately.
- 18 visitors car bays on site.

## Car Parking

Two secure undercover car bays @ \$150 per bay/month.

\$395/sqm pa + GST + Out

Offices

FOR LEASE

\$395/sqm + GST

65sqm