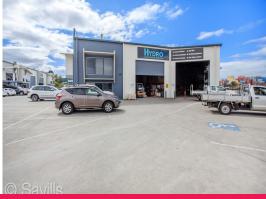

## 3/45 Canberra Street, Hemmant QLD 4174

## **Trade Coast Investment.**

- ? Net annual income of \$92,000 pa + GST
- ? Tenant pays associated Outgoings
- ? 750sq m high bay warehouse and office
- ? Direct exposure to busy Lytton Road
- ? Sought after unit for businesses seeking exposure
- ? Three roller doors with \*(possible) future ability to split into dual tenancy
- ? Very competitive rental rate (arguably under market)
- ? 8 exclusive line marked car parks
- ? Tightly held complex with varying unit sizes
- ? CALLING FOR EXPRESSIONS OF INTEREST

Located in the established suburb of Hemmant with excellent exposure to Lytton Road. This property is only 6 kilometres from the Port of Brisbane and 11 kilometres from the Brisbane CBD. It offers easy a