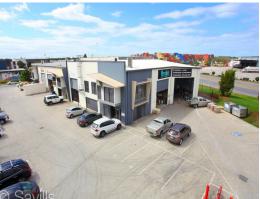

## 3/45 Canberra Street, Hemmant QLD 4174

## **Trade Coast Investment.**

- ? Net annual income of \$92,000 pa + GST
- ? Tenant pays associated Outgoings
- ? 750sq m high bay warehouse and office
- ? Direct exposure to busy Lytton Road
- ? Sought after unit for businesses seeking exposure
- ? Three roller doors with \*(possible) future ability to split into dual tenancy
- ? Very competitive rental rate (arguably under market)
- ? 8 exclusive line marked car parks
- ? Tightly held complex with varying unit sizes
- ? CALLING FOR EXPRESSIONS OF INTEREST

Located in the established suburb of Hemmant with excellent exposure to Lytton Road. This property is only 6 kilometres from the Port of Brisbane and 11 kilometres from the Brisbane CBD. It offers easy a