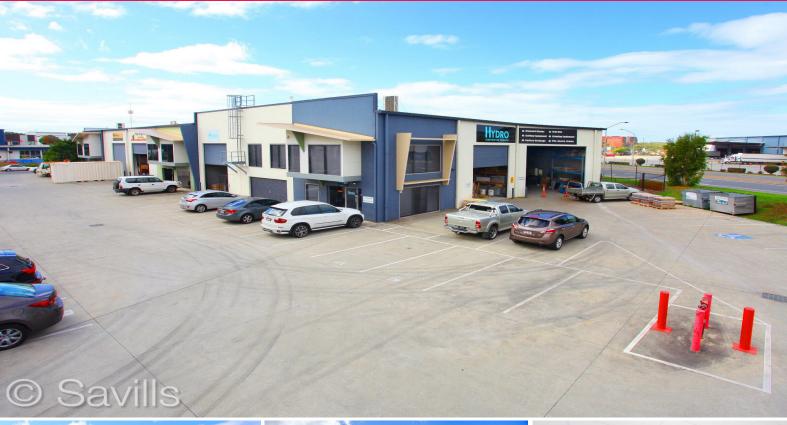

## 3/45 Canberra Street, Hemmant QLD 4174

## **Trade Coast Investment.**

- ? Net annual income of \$92,000 pa + GST
- ? Tenant pays associated Outgoings
- ? 750sq m high bay warehouse and office
- ? Direct exposure to busy Lytton Road
- ? Sought after unit for businesses seeking exposure
- ? Three roller doors with \*(possible) future ability to split into dual tenancy
- ? Very competitive rental rate (arguably under market)
- ? 8 exclusive line marked car parks
- ? Tightly held complex with varying unit sizes
- ? CALLING FOR EXPRESSIONS OF INTEREST

Located in the established suburb of Hemmant with excellent exposure to Lytton Road. This property is only 6 kilometres from the Port of Brisbane and 11 kilometres from the Brisbane CBD. It offers easy a