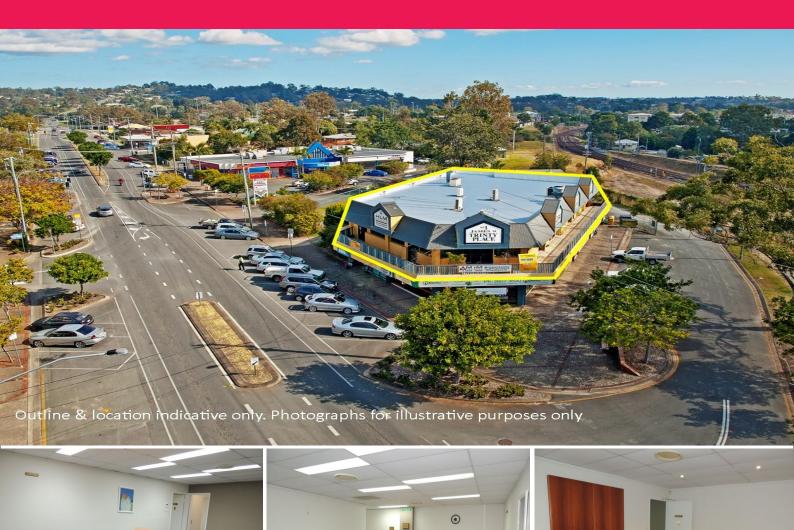

## Ray White.

5 & 6, 1 James Street, Beenleigh QLD 4207

## Receivers? Sale

This location provides access to the M1 Motorway, Brisbane and the Gold Coast

Lot 5 on BUP 8761 and Lot 6 on BUP Resubdivision 10091

- \* Two strata offices totaling 533m?\* (NLA)
- \* Lot 5: lettable 185m?\*
- \* Lot 6: lettable 348m?\*
- \* Lot 5: storage unit measures 21.62m2\*
- \* Lot 6: storage unit measures 23.85m2\*
- \* 200m\* to Beenleigh CBD
- \* For sale in one line
- \* Opportunity to occupy or invest