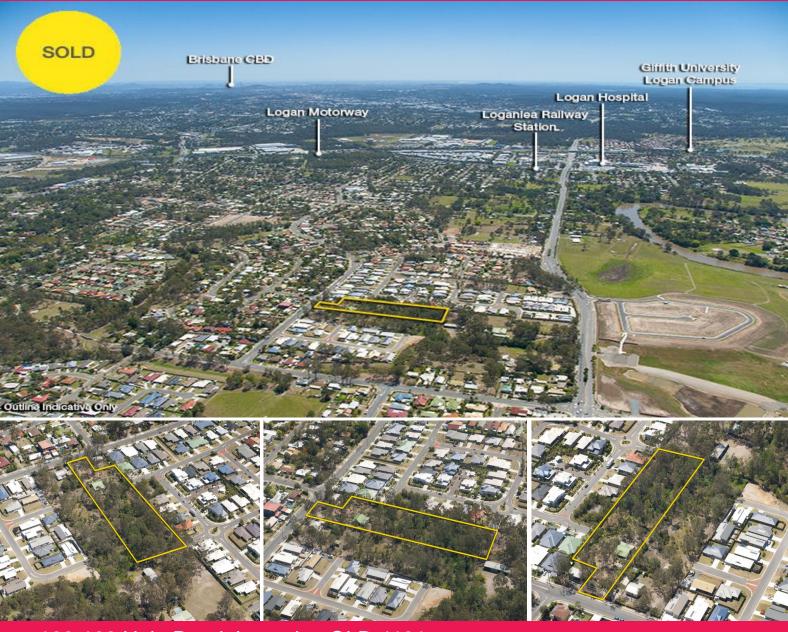

166-168 Haig Road, Loganlea QLD 4131

## 9,361m?\* Loganlea Development Site Opportunity

- Land area: 9,361m?\*
- Situated in a high growth corridor, being within  $25^*$  minutes of the Brisbane CBD and  $10^*$  minutes of Central Beenleigh
- Zoned Low Density Residential ? Small Lot Precinct under the Logan Planning Scheme 2015  $\,$
- Adjoining established residential development
- Variety of development options including small lot subdivision, townhouse, childcare and aged care development (^STCA)
- Central to amenities including Logan Hospital, Metropolitan Institute of TAFE, Griffith University ? Logan Campus, Loganlea Train Station, Shopping, Schools and Parks.