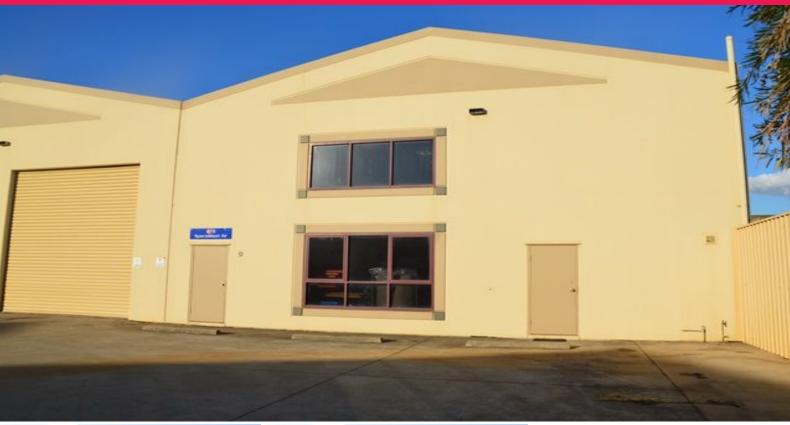

## **LEASED! MODERN FACTORY UNIT**

- \* Floor area 296.9 square metres
- \* Kitchenette
- \* Amenities and on site parking
- \* Ideally suited to any manufacturing or warehousing application
- \* Located on Preston Street in the South Penrith industrial precinct
- \* Excellent access to Penrith CBD, Mulgoa Road and M4 Motorway

Inspections by appointment only.

All prices quoted exclude GST.

Showrooms/bulky Goods

FOR LEASE

296sqm

Raine&Horne. Commercial

Simonne Rojas

0417 228 506 srojas@rhcomm.com.au