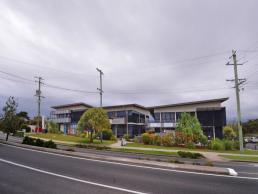

## **High Quality Professional Offices With Fit-Out**

- 197sq m first floor office with 36sq m balcony area (both approx)
- Fully air conditioned
- Fit-out includes five large private offices, large boardroom, reception, kitchen / staff room and open plan work areas
- Very professional look both internally and externally
- Carpeted throughout with an abundance of natural light

Offices

FOR LEASE

197sqm