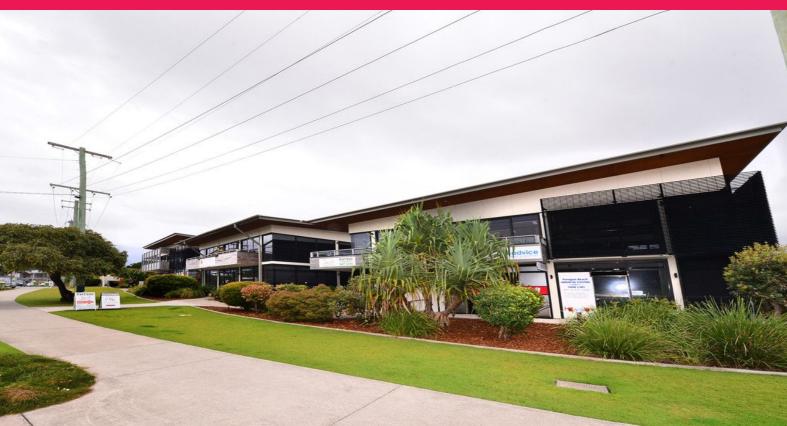

## **High Quality Professional Offices With Fit-Out**

- 197sq m first floor office with 36sq m balcony area (both approx)
- Fully air conditioned
- Fit-out includes five large private offices, large boardroom, reception, kitchen / staff room and open plan work areas
- Very professional look both internally and externally
- Carpeted throughout with an abundance of natural light

- Surrounding tenants include Westpac Private Bank, Circle Health and Wellbeing, Sullivan Nicolaides Pathology, Smile Physiotherapy, Peregian Beach Medical Centre, Kinected Pilates Studio, Ocean Financial

Offices

FOR LEASE

197sqm