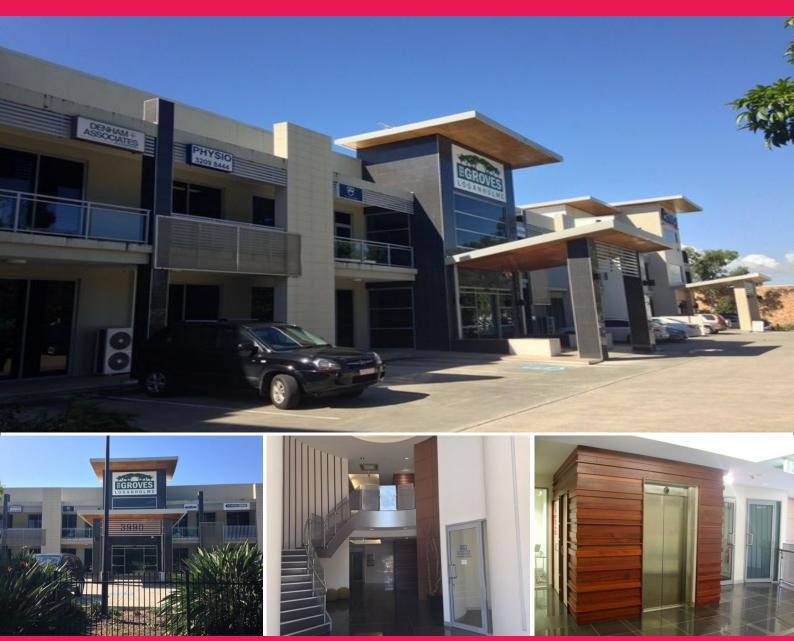

## 9/3990 Pacific Highway, Loganholme QLD 4129

## Price Reduced To Sell or Lease Fast

- \* 100m2\* A grade air conditioned office suite on 1st floor
- \* Vacant now and ready for you to move in
- \* \$16,500^ + Outs + GST p.a for 1st year
- \* Equals ^6 Months Of Half Rent On A 3 Year Term
- \* Rent for year 2 is only \$22,000 + OUTS + GST pa
- \* Comprises of reception area and seven various size offices
- \* Suitable for up to 10 staff with multiple phone and data points
- \* Internal walls can be removed if you require open plan office
- \* There is also a kitchenette, a toilet, alarm system & data cabled
- \* Freshly painted throughout and vacant now ready for you to move in
- \* ?The Groves? is a high quality office building with tiled entry foyer
- \* Lift to all floors and to basement car park
- \* 3 exclusive undercover car parks
- \* Plenty of extra parki