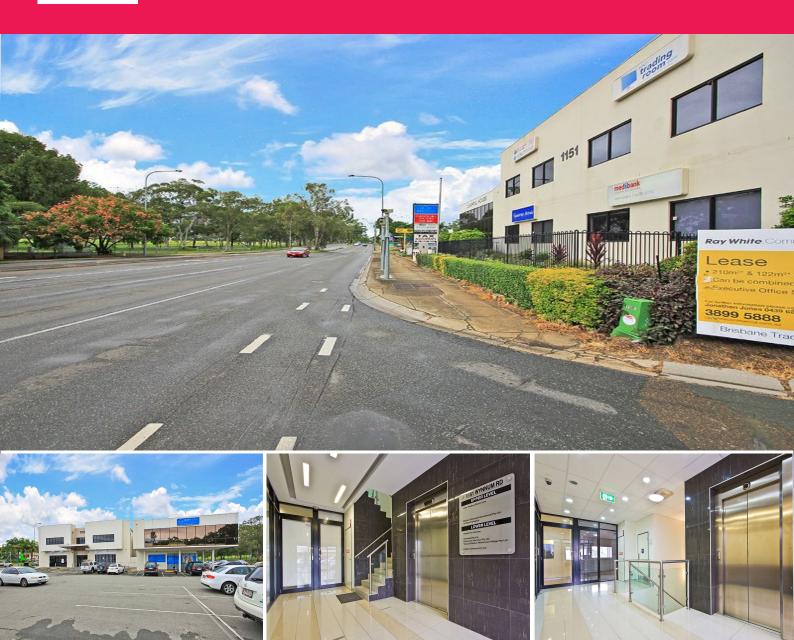

### D/1151 Wynnum Road, Cannon Hill QLD 4170

### For Lease: 210sqm\* Fully fitted out office on busy Wynnum Road

-210sqm\* modern office space with excellent exposure and signage opportunities to busy Wynnum Road, Cannon Hill

-Fully fitted out office which includes a reception area, 8 partitioned offices, 1 board room / meeting room and 1 store room / data room. There is also some furniture available if required.

-Self contained amenities include male and female toilets and a large kitchen/lunch room

- -Cat 6 cabling throughout
- -Excellent onsite parking (shared with the Cannon Hill Shopping Plaza) no time limits apply!
- -Located opposite Cannon Hill Shopping Plaza
- -Easy access to the Gateway Motorway and the Brisbane CBD
- -Available Mid October 2015
- -Call Jonathon Jones an