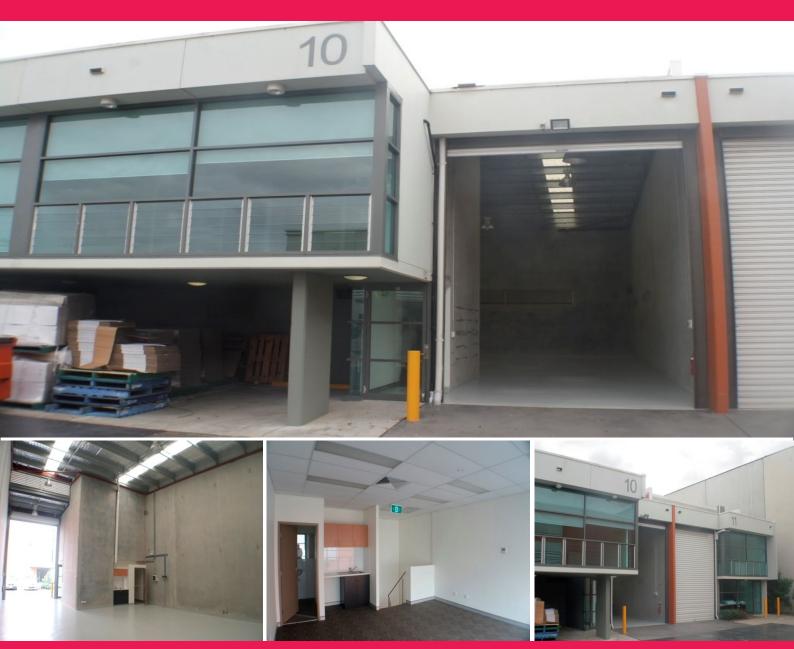

## 10/17 George Young Street, Auburn NSW 2144

## **ABOVE AVERAGE QUALITY**

Located in the Heart of the Auburn & Regents Park Industrial area. New sub-division surrounded by quality buildings & occupiers with a short walk to Regents Park Railway Station, shopping and restaurants. strata unit built to extremely high standards, available for sale. Wide roller door access to high clearance warehouse. Carpeted and air-conditoned mezzanine office. Louvred windows for fresh air. Amenities on both levels. Cafe on site. Walking distance to Regents Park shops.

Industrial FOR SALE

184sqm

**Rodney Lay** 

John Fabien

rod@tnws.com.au

john@tnws.com.au