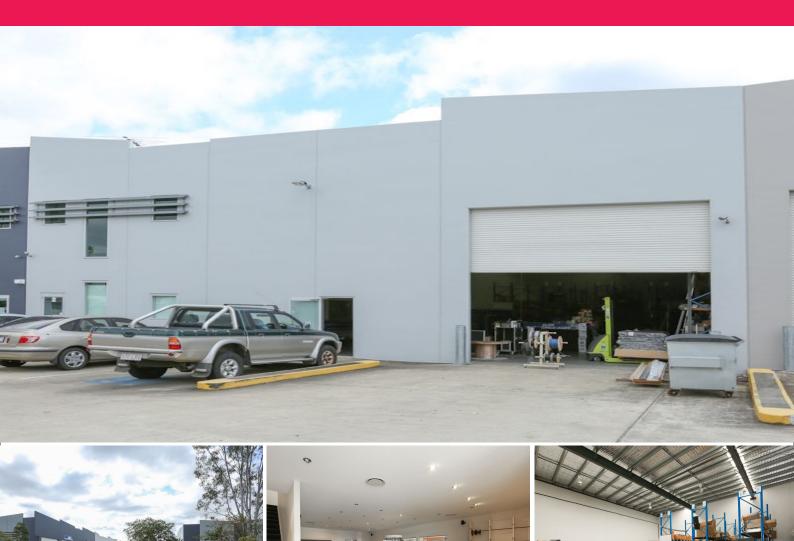

## Modern 523m2\* Building With Great Truck Access

Complex is only 10 years old
403m2\* highbay clear span warehouse
60m2\* well presented entry showroom
60m2\* high quality mezzanine office area
Internal amenities and kitchenette
Over 6 meter internal warehouse height
Multiple power and data points throughout warehouse
3 phase power, electric container height roller door
Ducted air conditioning in office and showroom

- 4 Designated Car Parks

- Just Minutes To Pacific Mwy On/Off Ramp

Industrial FOR SALE

473sqm