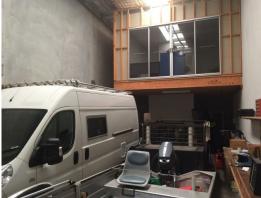

## Modern (107\* sqm) industrial unit in Coolum Beach

- Great location at Quanda Road industrial park
- Modern, clean and well presented complex
- Good parking (12 spaces in complex) and plenty on-street
- High clearance roller door (approx. 3.7m)
- Concrete slab construction
- Warehouse or factory
- 89 sgm downstairs with kitchenette and bathroom
- 18\* sqm mezzanine office with air-conditioning
- Vacant possession