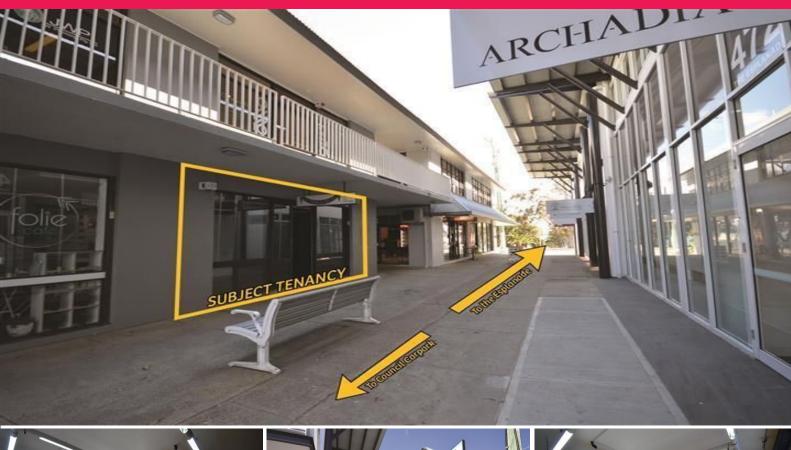

## **Esplanade Pop-Up Shop**

Located in the bay arcade on the Warners Bay Esplanade, surrounded by proper cafes and stylish retailers.

This 55m2 (approx) shop is perfect for a small business looking to gain high exposure.

Negotiable lease terms with a maximum of twelve and a half months this opportunity is ideal for those looking to start a new venture in a sought after location, features include:

Full shop front glazing Great access to customer parking Offices