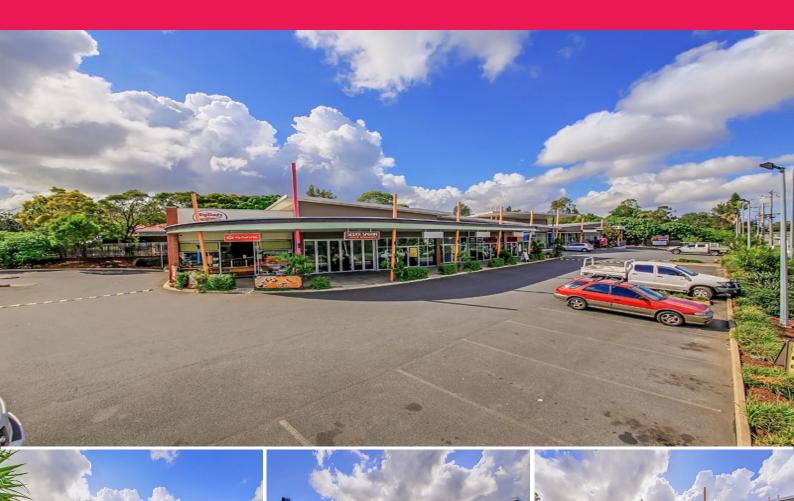

## 140sqm\* HIGH EXPOSURE RETAIL SPACE

- Prominent corner position, air-conditioned retail space located on the corner of Logan Road and Underwood Road. Both roads are busy roads with high vehicular traffic
- Under new ownership & management
- Busy shopping complex, with a child care centre at the back of the complex.
- Ample on-site parking for customers and staff
- Many medical related tenants such as Top Health Doctors (GP and specialist services), S and N pathology service, Skin Cancer clinic, Underwood dental clinic and Everyday Physiotherapist.
- Close to Brisbane Technology Park, RACQ headquarter and many other large established business parks.
- -Grease trap available
- -Call Marketing Agents

Retail

FOR LEASE

140sqm