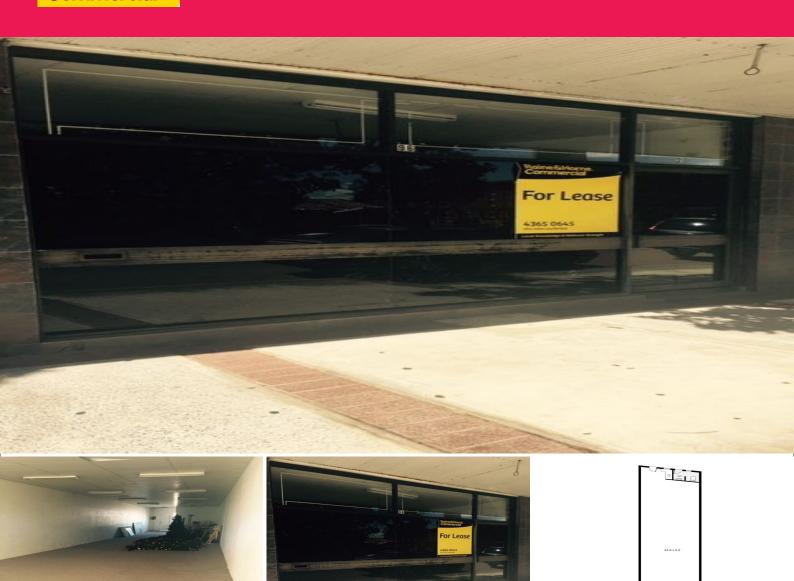

## **Main Road Exposure!**

Positioned for maximum exposure on the Entrance Rd, and benefiting from the pedestrian traffic created by being part of the Lakeside Plaza Shopping Centre, 1/96 The Entrance Road presents an excellent opportunity for a wide variety of commercial and retail operations.

Floor to ceiling glass shop front
High level pedestrian and vehicular traffic
Excellent signage opportunity
Ample parking
Disabled access
Adjacent bus stop
Kitchenette

Incentives available fo

Retail FOR LEASE

128sqm

Raine&Horne. Commercial

Richard
0416 072 444
(Commercial)

**EllBen** 0450 719 600

2-96 THE ENTRANCE ROAD, THE ENTRANCE

(Commettial)

**Purdue** 

APPROX AREA: 128 SQM