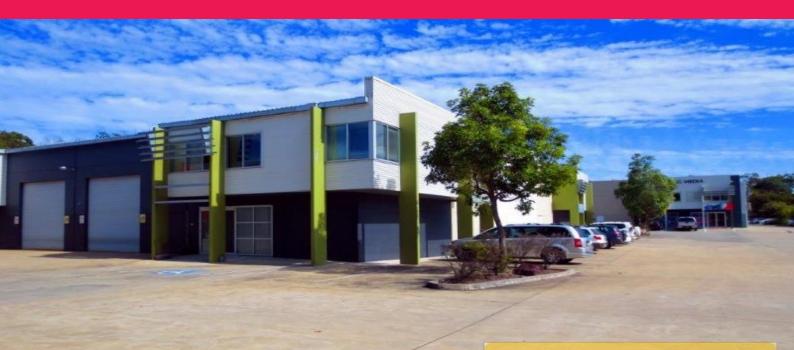

## 9/26-34 Weippin Street, Cleveland QLD 4163

## Under Instruction From Mortgagee - This Modern Tilt Panel Unit Must be Sold!

Under instructions from the Mortgagee this unit must be sold either prior to or at Auction on 9 October 2015. This quality built tilt panel unit is located in Cleveland's Euro Business Park, a well renowned commercial complex in Cleveland. Don't miss out on this excellent opportunity. Features include:

- \* 97sqm ground floor air conditioned offices
- \* 291sqm ground floor warehouse space
- \* 97sqm approved mezzanine air conditioned office with extensive fit out including furniture
- \* 90sqm additional mezzanine floor
- \* Amenities on both levels
- \* Easy truck access to