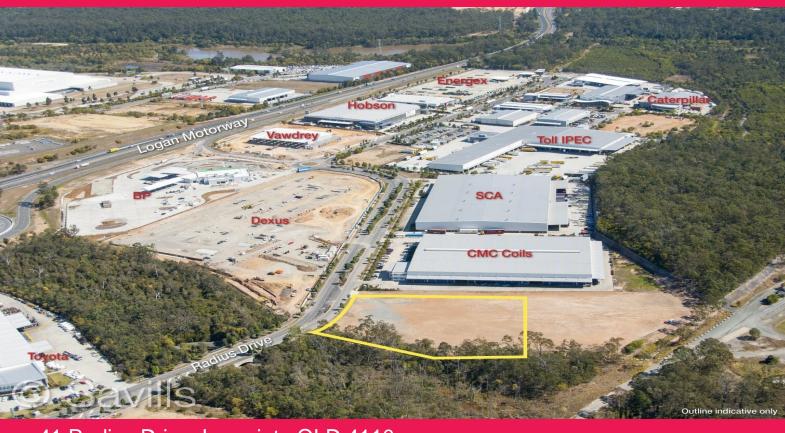

## 41 Radius Drive, Larapinta QLD 4110

41 Radius Drive, Larapinta comprises 9,253sq m of vacant industrial land ready for construction near the entrance of the estate. This property has good frontage to Radius Drive which is the main road into the estate plus interlinks to the Logan Motorway interchange via Paradise Road and to Acacia Ridge and other industrial suburbs via Learoyd Road and Beaudesert Road.

Consider the following:

- ? 9,253sq  $\ensuremath{\mathsf{m}}^*$  (net site area) fully serviced regular shaped, level General Industry zoned land
- ? 60m frontage with direct access to the Logan Motorway Interchange on and off ramps
- ? B-Double approved access into the estate off Logan Motorway
- ? Services include ? power, water, sewerage and fibre cabling
- ? Substantial credits in place in regards to infrastructure changes
- ? Exceptional and rare opportunity for manufacturing, logistics and warehousing businesses to become part of this successful precinct.