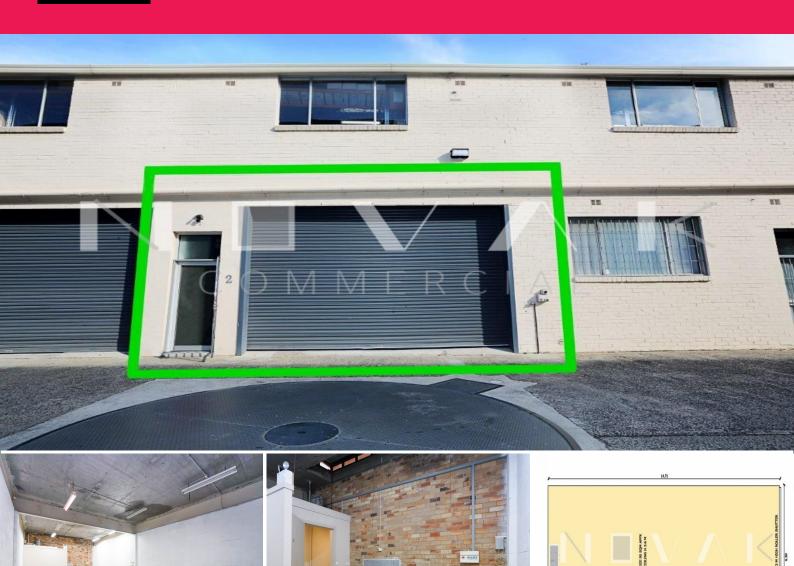

## AWESOME COMMERCIAL SPACE IN BROOKVALE

SEE IT TODAY, TONIGHT, TOMORROW, ANYTIME YOU LIKE? CALL US, WE NEVER SLEEP:)

Here it is! Look no further. This great location sees this Brookvale warehouse primely located on Old Pittwater Road directly behind Westfield's Warringah Mall.

Offering everything you need to start your business immediately, this supreme location guarantees a realm of benefits with the added convenience of ease of access to a wealth of facilities.

This stunning opportuni