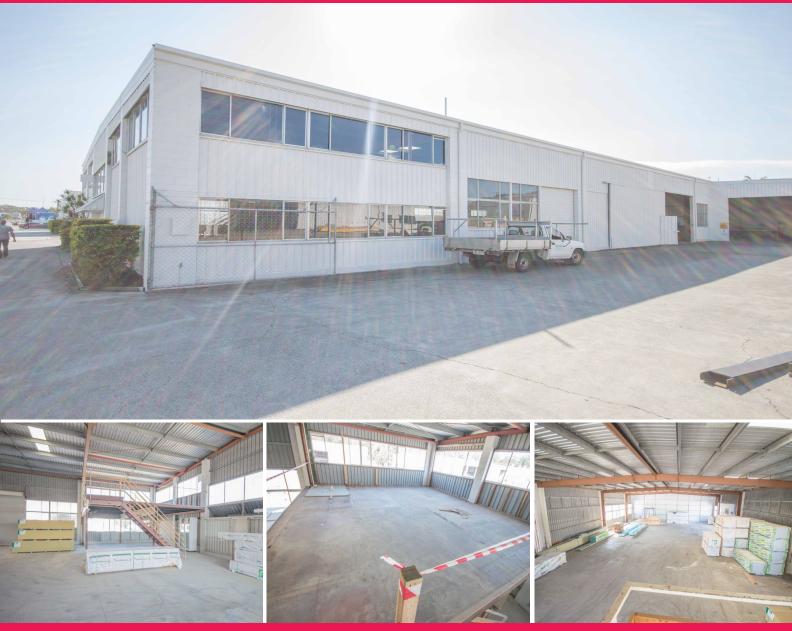

## **Affordable Industrial Warehouse? Inspect Today**

- \* 776m2\* freestanding warehouse
- \* Flexible lease terms
- \* Open plan with high internal clearance
- \* Dual street access
- \* Large amount of allocated onsite carparking
- \* Central location
- \* Located on busy Brisbane Road
- \* Easy access to facilities including the new Bunnings Superstore
- \* Call today to arrange an inspection