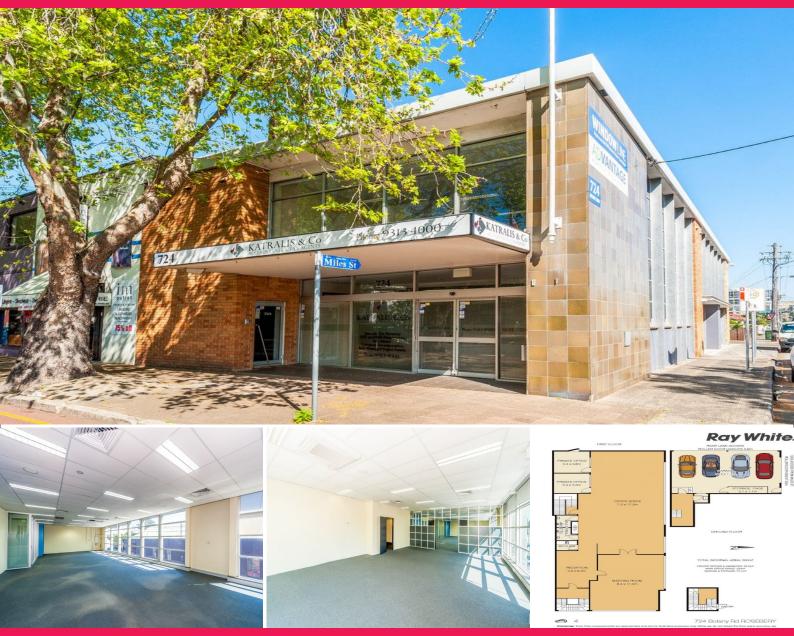

## Prime Corner Office, A Stone's Throw from Everything

Perfectly positioned on Botany Road, Mascot among one of Sydney?s vibrant cultural hubs this property offers a great opportunity to expand or relocate. Surrounded by an endless array of entertainment, parks and vibrant dining including Bourke Street Bakery & The Grounds Alexandria.

- First floor commercial space, configured as offices
- 277sqm approx
- Rear lane access
- Two car spaces
- Close to Mascot Train Station and airport

Offices FOR LEASE

277sqm