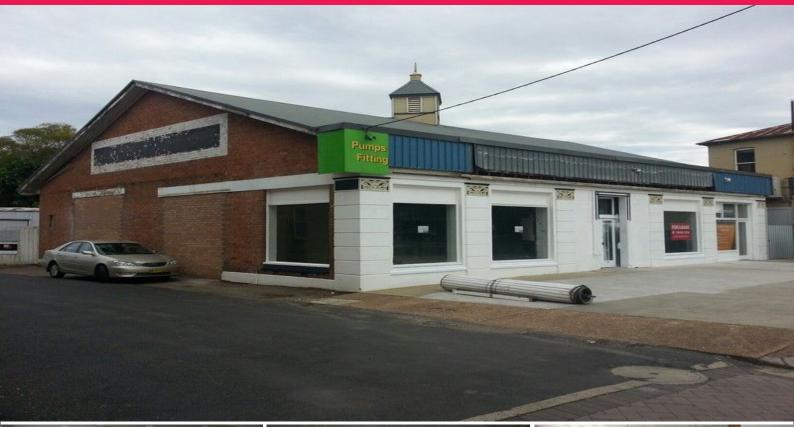

## 511 High Street, Maitland NSW 2320

## PRIME LOCATION FOR YOUR SHOWROOM

Be seen by all & sundry when it comes to this property. Your business will flourish here!

- \* 32m High Street, glass frontage
- \* Zoning: B4 Mixed Use
- \* Excellent car parking front & rear of building
- \* Building Area: Approx. 431m2
- \* Land Area: Approx 781m2
- \* Shed at rear for storage or workshop
- \* Very high passing traffic volumes from High Street AND Belmore Bridge
- \* Undergoing renovations from the new owners right now!

Don't miss this opportunity to expose your business to everyone passing by. Please call Michael Maffey on (0438)

Showrooms/bulky Goods FOR LEASE

431sqm

Michael Maffey 0438 049 366 mmaffey@starrpartners.com.au