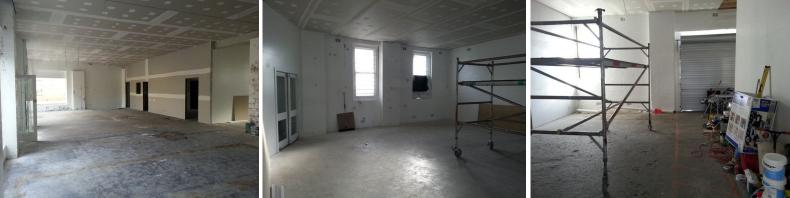

## PRIME LOCATION FOR YOUR SHOWROOM

Be seen by all & sundry when it comes to this property. Your business will flourish here!

- \* 32m High Street, glass frontage
- \* Zoning: B4 Mixed Use
- \* Excellent car parking front & rear of building
- \* Building Area: Approx. 431m2
- \* Land Area: Approx 781m2
- \* Shed at rear for storage or workshop
- \* Very high passing traffic volumes from High Street AND Belmore Bridge
- \* Undergoing renovations from the new owners right now!

Don't miss this opportunity to expose your business to everyone passing by. Please call Michael Maffey on (0438)

Showrooms/bulky Goods FOR LEASE

431sqm

Michael Maffey 0438 049 366 mmaffey@starrpartners.com.au