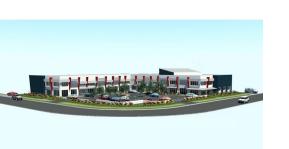

## **Strata Titled Unit - Phoebe Cres**

One remaining strata titled unit is available for purchase in this new and attractive commercial complex in Phoebe Crescent in the up market Kensington Estate commercial development area. The remaining unit is 272m2 in size. It has it's own amenities and high roller door access from the rear delivery easement. Tilt up concrete panel construction will ensure negligible future maintenance on this unit providing an excellent future investment.