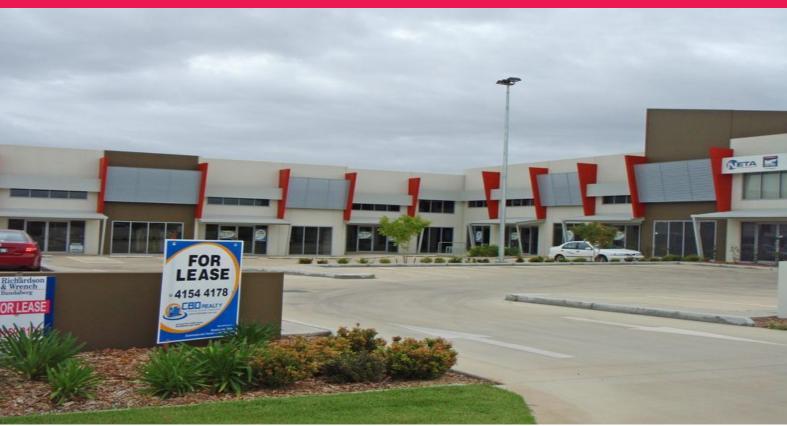

## **Strata Titled Unit - Phoebe Cres**

One remaining strata titled unit is available for purchase in this new and attractive commercial complex in Phoebe Crescent in the up market Kensington Estate commercial development area. The remaining unit is 272m2 in size. It has it's own amenities and high roller door access from the rear delivery easement. Tilt up concrete panel construction will ensure negligible future maintenance on this unit providing an excellent future investment.

Contact us today to inspect this great property. Contact: David Radonich on 07-41544178 for more details or see: http://www.cbdrealty.com.au/feature.php?propid=1264

Industrial FOR SALE \$500,000 + GST 274sqm