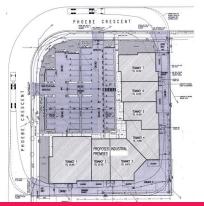

## **Strata Titled Unit - Phoebe Cres**

One remaining strata titled unit is available for purchase in this new and attractive commercial complex in Phoebe Crescent in the up market Kensington Estate commercial development area. The remaining unit is 272m2 in size. It has it's own amenities and high roller door access from the rear delivery easement. Tilt up concrete panel construction will ensure negligible future maintenance on this unit providing an excellent future investment.