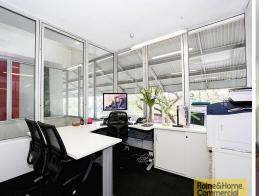

## 64sqm Professional Office Suite with Architectural Fitout

This modern office suite was professionally refurbished in 2014 and inspection will not disappoint. Its located in 'Cleveland House', a popular, well presented complex in the heart of Cleveland.

Features include:

- \* Reception, two offices and open plan area
- \* Ducted air conditioning throughout
- \* Networked with 32 data points and patch panel
- \* Northern facing with lots of natural light
- \* Tinted glass at front of office for privacy and security
- \* Own kitchenette with dishwasher
- \* Secure complex with underground parking
- \* Ample local street parking and five minutes walk to train & bus station