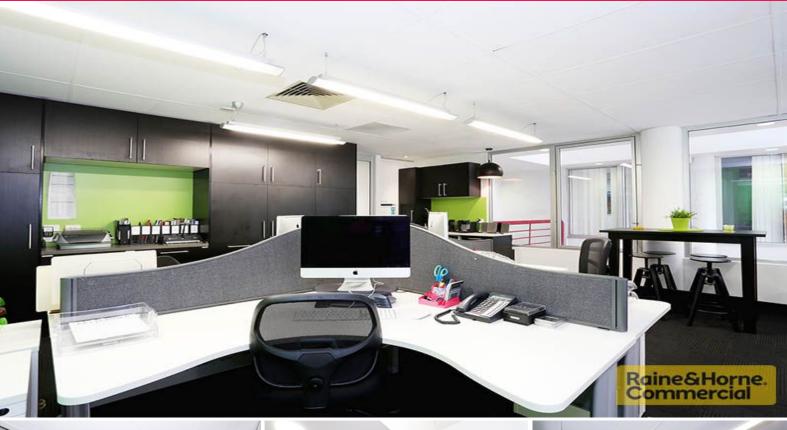

## 64sqm Professional Office Suite with Architectural Fitout

This modern office suite was professionally refurbished in 2014 and inspection will not disappoint. Its located in 'Cleveland House', a popular, well presented complex in the heart of Cleveland.

Features include:

- \* Reception, two offices and open plan area
- \* Ducted air conditioning throughout
- \* Networked with 32 data points and patch panel
- \* Northern facing with lots of natural light
- \* Tinted glass at front of office for privacy and security
- \* Own kitchenette with dishwasher
- \* Secure complex with underground parking
- \* Ample local street parking and five minutes walk to train & bus station