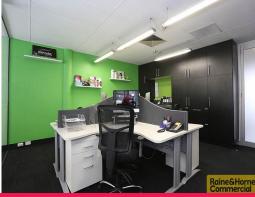

## 64sqm Professional Office Suite with Architectural Fitout

This modern office suite was professionally refurbished in 2014 and inspection will not disappoint. Its located in 'Cleveland House', a popular, well presented complex in the heart of Cleveland.

Features include:

- \* Reception, two offices and open plan area
- \* Ducted air conditioning throughout
- \* Networked with 32 data points and patch panel
- \* Northern facing with lots of natural light
- \* Tinted glass at front of office for privacy and security
- \* Own kitchenette with dishwasher
- \* Secure complex with underground parking
- \* Ample local street parking and five minutes walk to train & bus station