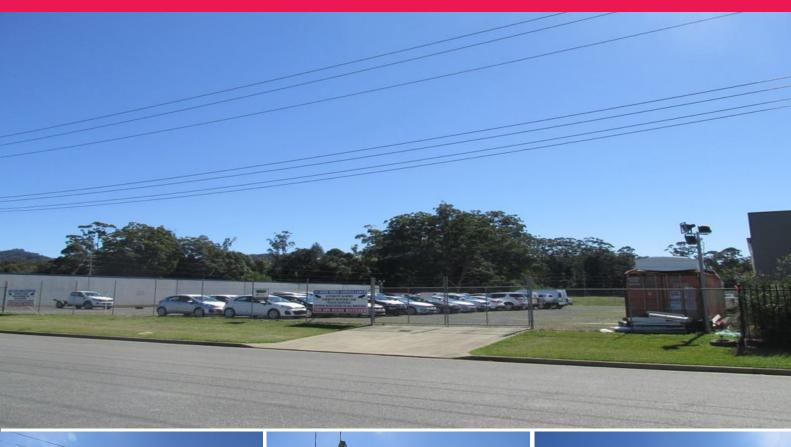

## SOLD BY LJ HOOKER COMMERCIAL

42 Industrial Drive comprises the only 3,024m2 allotment for sale within the very popular 'Isles Industrial Park'.

'Isles Industrial Park' was developed to a high standard in stages since 1990 and only four lots remaining for sale.

Some 15 allotments have sold since December 2013.

With only three lots currently available for sale, including this property, which is substantially better located, it won't last long.

Unlike the two other vacant parcels, electricity is connected and Coffs Harbour City Council have recently granted consent for a proposed industrial building with an approximate gross leasable area of 1,000m2.

Surveys and DA conditions and plans are available upon request.

The property includes an existing DA for the onsite storage of motor vehicles.

Improvements upon the I

Development

FOR SALE

3024sqm