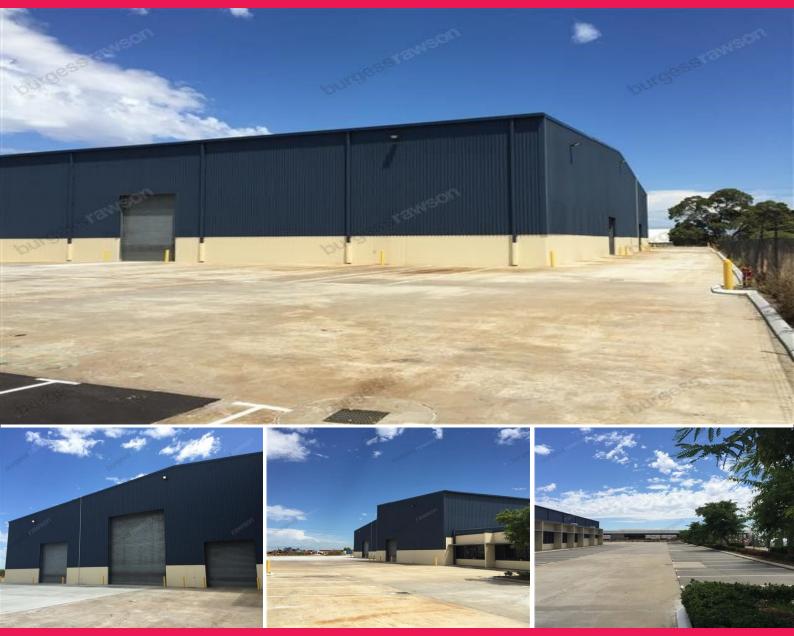

## 857b Abernethy Road, Forrestfield WA 6058

## A Grade Warehouse/Workshop

- Land area 18,362sqm\*.
- Located on Abernethy Road.
- Ample hardstand.
- Craneage Available.

We are pleased to present for lease 857B Abernethy Road, Forrestfield. Located amongst perth's wider arterial road distribution networks this property is located in the midst of perth's eastern industrial corridor.

\*Approx

Industrial FOR LEASE \$925,000 + GST + Outgoings 11938sqm