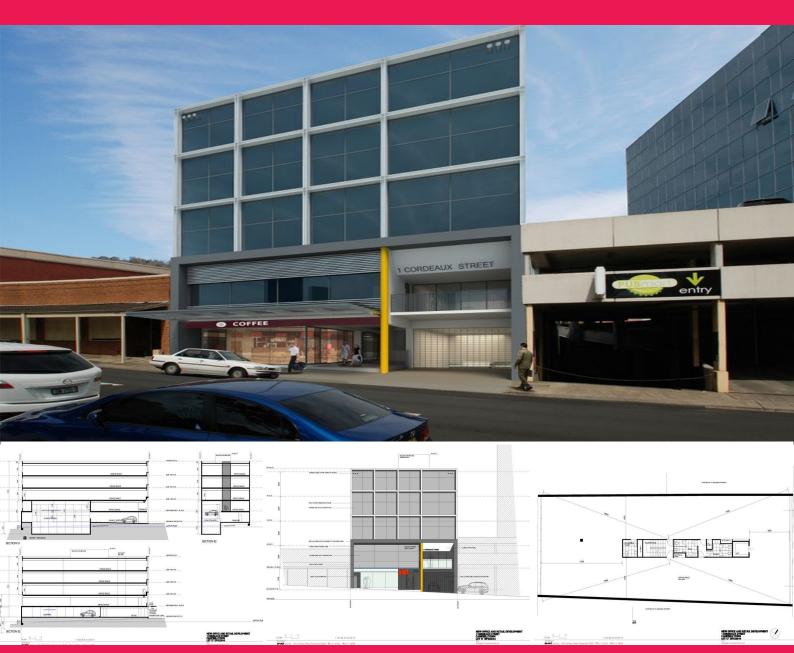

## 1 Cordeaux Street, Campbelltown NSW 2560

## Campbelltown AAA Retail/Office Accommodation

Located on the southern side of Cordeaux Street only metres from busy Queen Street and a few minutes walk to Campbelltown Train Station and Bus Service.

The property is also surrounded by a wide range of retail and commercial users from the Campbelltown RSL, Bank of Queensland, Gloria Jeans, Pizza Hut and a large number of professional/commercial occupiers situated in the multi-storey buildings nearby.

The building will have a 4.5 Nabers Rating for water and energy plus there is also secure onsite car parking.

An opportunity exists f

Retail FOR LEASE \$400G/sqm Ex GST