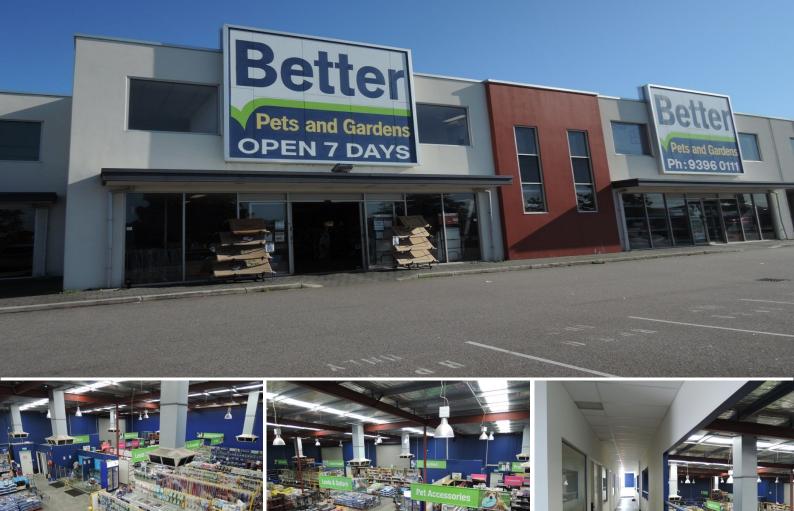

## Showroom with excellent street exposure for Lease in Canning Vale

Ray White Commercial (WA) is proud to offer for lease this showroom in Canning Vale with excellent street exposure along Nicholson Road. This 689\* sqm showroom is well positioned in the corner of Nicholson Road and Panama Street in Canning Vale. There is plenty of parking in the area which will benefit your business.