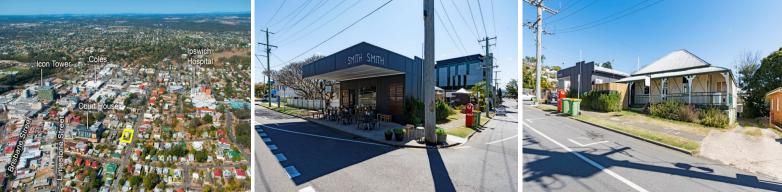

## **CBD** Investment

- \* Land area: 607m2\* (tenanted area: 183 m2\*)
- \* Current holding income of \$51,600\*p.a. plus a portion of outgoings
- \* Zoning: Character mixed use
- \* Corner location and in close proximity to Ipswich CBD, hospitals, courts, state and local authorities
- \* Office area includes reception, conference room, kitchen, 2 bathrooms,
- Ducted A/C, disabled access and off street parking
- \* Retail coffee shop with in house dining
- (\*Approximately)
- Outline Indicative Only