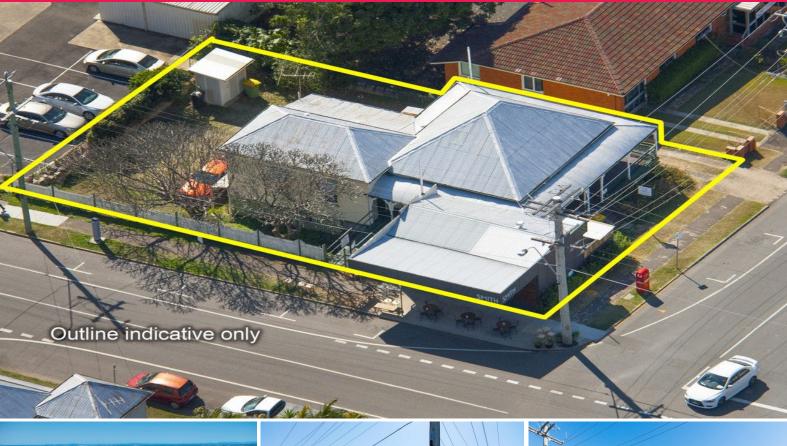

## **CBD** Investment

- \* Land area: 607m2\* (tenanted area: 183 m2\*)
- \* Current holding income of \$51,600\*p.a. plus a portion of outgoings
- \* Zoning: Character mixed use
- \* Corner location and in close proximity to Ipswich CBD, hospitals, courts, state and local authorities
- \* Office area includes reception, conference room, kitchen, 2 bathrooms,
- Ducted A/C, disabled access and off street parking
- \* Retail coffee shop with in house dining
- (\*Approximately)
- Outline Indicative Only