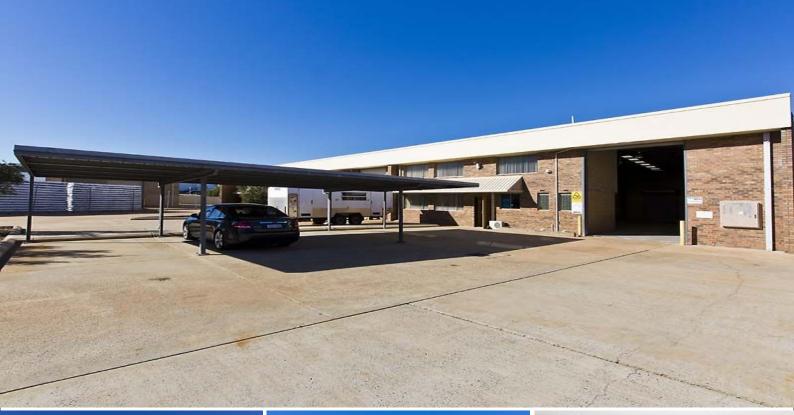

## **RENTAL REDUCED - BALCATTA OFFICE/ WAREHOUSE**

RENTAL REDUCED - Now \$100/sqm with incentives offered.

CIPG and Chad Parham are pleased to present the property located at 1&3/16 Macadam Place, Balcatta for lease.

Positioned just 13kms\* north of Perth CBD Balcatta is a sought after Commercial/Industrial suburb. Some other prominent businesses in the area include Bunnings, BCF and City Farmers. Macadam Place runs off Balcatta Road and provides easy access to the Mitchell Freeway and Wanneroo Road.

The opportunity exists to lease 2 units in a complex of 3 with a combined warehouse area of 846sqm with a minimum truss height of 5.9m. Office areas comprise of 140sqm spread over 2 levels. The upstairs