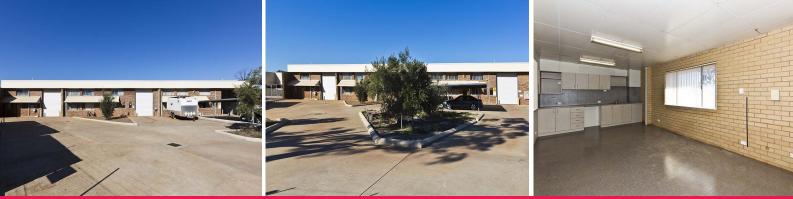

The opportunity exists to lease 2 units in a complex of 3 with a combined warehouse area of 846sqm with a minimum truss height of 5.9m. Office areas comprise of 140sqm spread over 2 levels. The upstairs