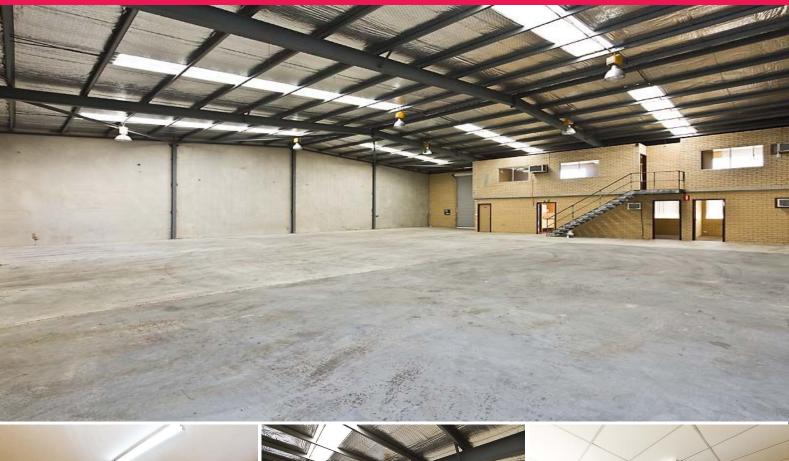

The warehouse for lease is the 1st in a complex of 3 and includes 382sqm of warehouse space with a minimum truss height of 5.9m. Office areas comprise of 100sqm spread over 2 levels. The upstairs office

Industrial FOR LEASE

482sqm