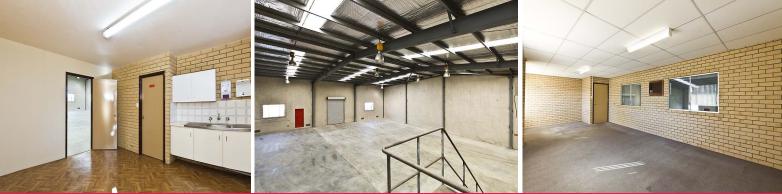

The warehouse for lease is the 1st in a complex of 3 and includes 382sqm of warehouse space with a minimum truss height of 5.9m. Office areas comprise of 100sqm spread over 2 levels. The upstairs office