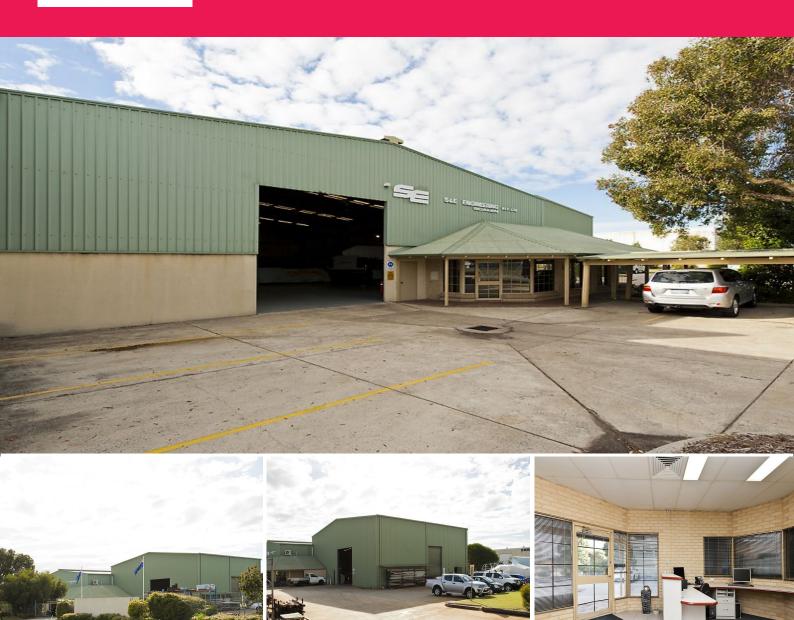

### MALAGA STANDALONE WITH 600 AMPS OF POWER

CIPG and Ayers Real Estate are delighted to present to the market for sale the property located at 20 Montgomery Way, Malaga.

The subject property is situated in the heart of Malaga's industrial area, located near Malaga Drive and Reid Highway, 12km\* from Perth CBD.

Features Include:

- Land 2704sqm\*
- Warehouse 823sqm\*
- Office 83sqm\*
- Concrete hardstand 615sqm\* ( 200-250mm thick)
- Warehouse truss height 6-8 meters approx
- 5 Ton Gantry Crane (x2)
- 0.5-1 ton swing crane