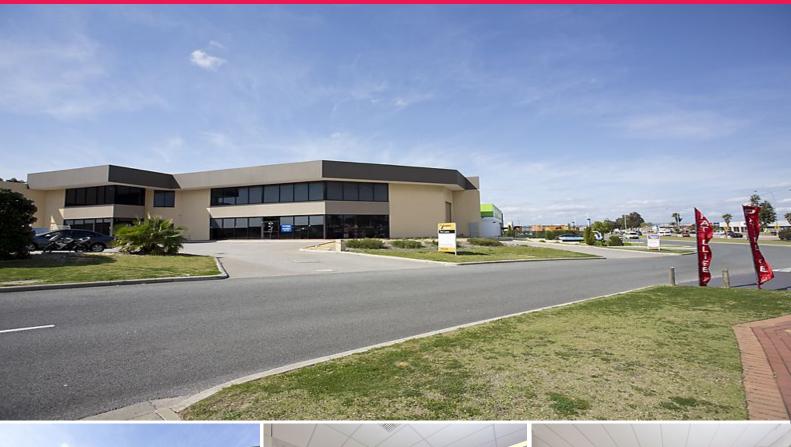

## 7 Exhibition Drive, Malaga WA 6090

## LARGE SHOWROOM WITH WAREHOUSE - OPEN TO OFFERS

Move into this established showroom (whole building) on Exhibition Drive with first floor offices and take advantage of the prime location facing Beach Road in the heart of Malaga?s premier retail precinct.

The property benefits from the following features and is a must see when considering moving your business to Malaga:

• Ground floor showroom/warehouse 935m2\*
• First floor office 290m2\*
• Enclosed secure yard 290m2\*
• Air-conditioning
• Suspended ceilings
• Carpeted showroom and office
• Front & rear rol