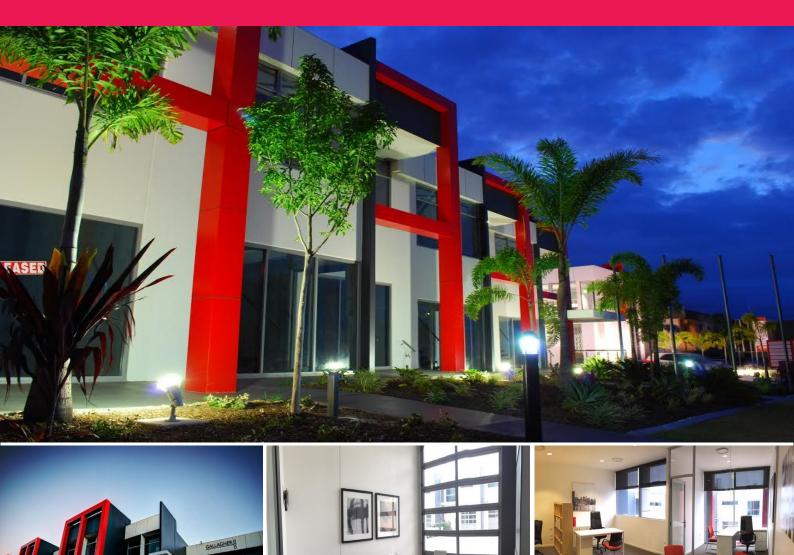

## Free Fit Out Designed Specifically For Your Office

- \* Office areas ranging from 135m2\* to 210m2\*
- \* Rents from \$250m2
- \* Market incentives on offer
- \* Private kitchen and bathroom facilities
- \* Large secure basement parking
- \* Great client parking
- \* Just out of the hustle and bustle
- \* If you are looking for something a bit different with quality character, this is your place to be
- (\*Approx)