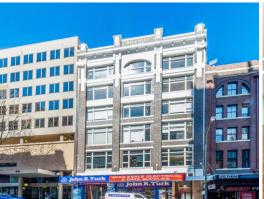

## 4/68 - 72 Wentworth Avenue

68 - 72 Wentworth Avenue is located between Goulburn Street and Hunt Street, close to Hyde Park, Museum and Central Stations. The property is of Inter - War Chicagoesque style with heritage significance providing frontage onto Foster Street, goods lift access and surrounded by known local eateries Longrain, Spice I Am and Nomad.