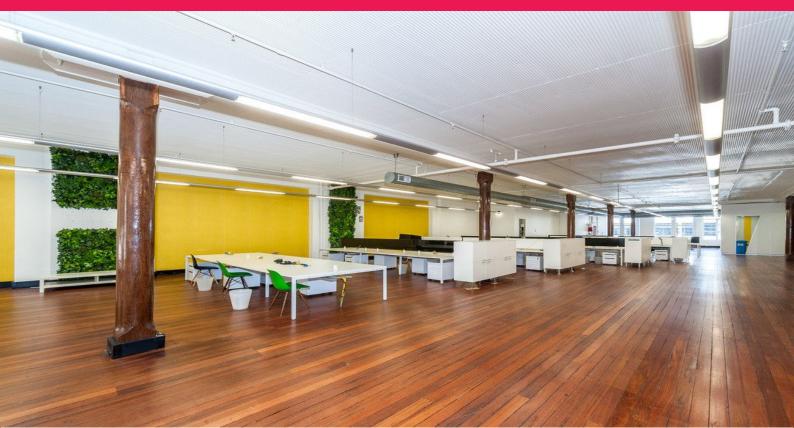

Whole floor of 600sqm (approx.), 48 workstations, credenzas available by negotiation, own amenities including shower

Reception/waiting area, boardroom, 3 offices, oversized kitchen and adjoining breakout area

Timber flooring, high ceilings throughout, exposed ducting and natural light from 2 sides

Offices

FOR LEASE

600sqm

Ray White.

John Skufris

0414969221 j.skufris@rwcss.com