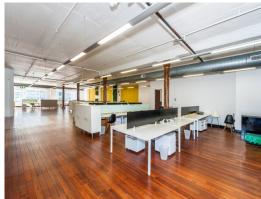

Whole floor of 600sqm (approx.), 48 workstations, credenzas available by negotiation, own amenities including shower

Reception/waiting area, boardroom, 3 offices, oversized kitchen and adjoining breakout area

Timber flooring, high ceilings throughout, exposed ducting and natural light from 2 sides

Offices

FOR LEASE

600sqm

Ray White.

John Skufris

0414969221 j.skufris@rwcss.com