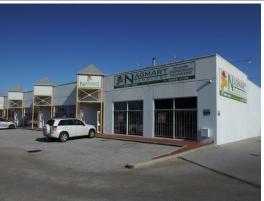

### STREET FRONT SHOWROOM in PRIME LOCATION in Kenwick

Ray White Commercial Burswood is proud to present this retail/showroom along Albany Highway in Kenwick

- \* High visibility location off Kenwick Link
- \* Corner Albany Highway & Austin Avenue
- \* Opposite Bunnings Super Store
- \* Successful previous business for 15 years
- \* Great location to service rapidly expanding South
- \* Ideal for any Retail business
- \* Available immediately

For further information on this property please contact;

Enrique: M: 0421 888 68

Showrooms/bulky Goods FOR LEASE

282sqm