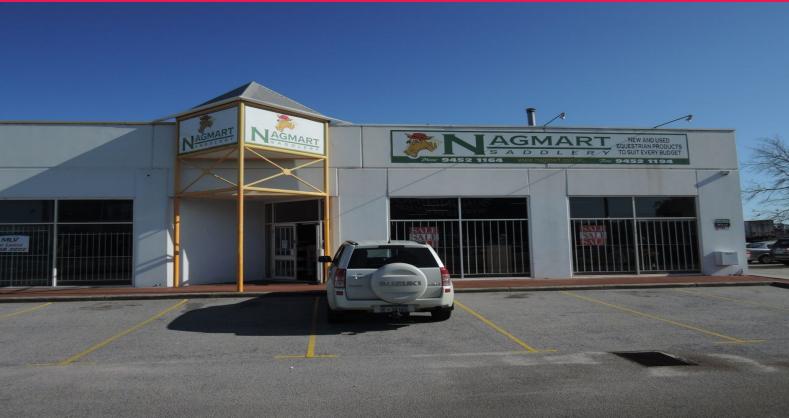

### STREET FRONT SHOWROOM in PRIME LOCATION in Kenwick

Ray White Commercial Burswood is proud to present this retail/showroom along Albany Highway in Kenwick

- \* High visibility location off Kenwick Link
- \* Corner Albany Highway & Austin Avenue
- \* Opposite Bunnings Super Store
- \* Successful previous business for 15 years
- \* Great location to service rapidly expanding South
- \* Ideal for any Retail business
- \* Available immediately

For further information on this property please contact;

Enrique: M: 0421 888 68

Showrooms/bulky Goods FOR LEASE

282sqm