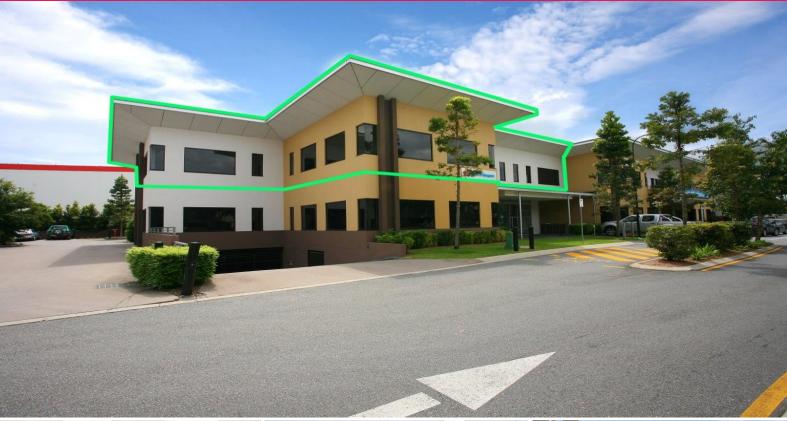

## Raine&Horne. Commercial

, Eight Mile Plains QLD 4113

## **High Quality Fully Fitted Offices - Ample Parking**

- \* Fully fitted offering a combination of 579sqm open plan and partitioned floor space
- \* Located in successful 107 Miles Platting Road Precinct
- \* 21 dedicated car spaces including basement
- \* Well presented entry and superb nature light
- \* Close to Pacific Motorway and all major arterials
- \* Popular cafe on site and outdoor eatery
- \* Landlord wants a Lease now

\*Conditions Apply

Outgoings: Paid by Tenant

Offices

FOR LEASE

Price Upon Application

579sqm

Raine&Horne. Commercial