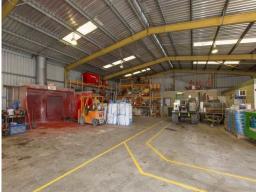

The 784sqm\* office/warehouse sits on a large 3,940sqm\* block and features:

- Air conditioned office
- 100 amps three phase power
- Workshop with 3 rolle

Industrial

FOR SALE

784sqm