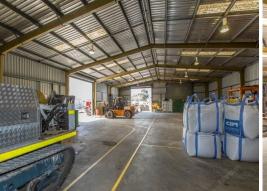

The 784sqm\* office/warehouse sits on a large 3,940sqm\* block and features:

- Air conditioned office
- 100 amps three phase power
- Workshop with 3 rolle

Industrial

FOR SALE

784sqm