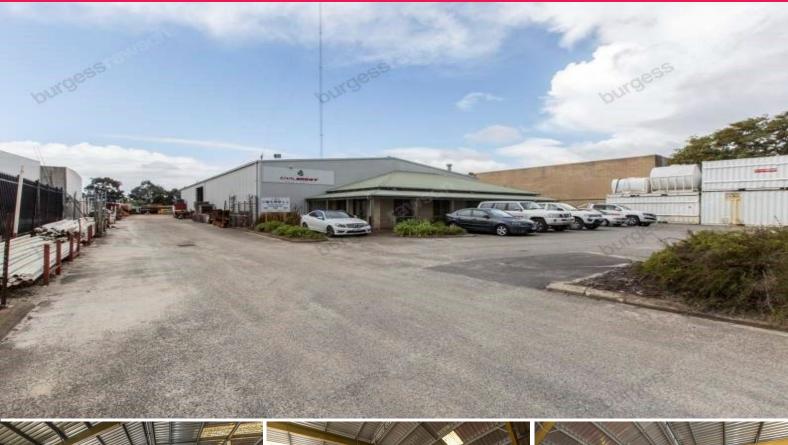

10 - 12 Ilda Road, Canning Vale WA 6155

## Must View - Office/Warehouse/Hardstand

- Underdeveloped site.
- Three phase power.
- Washdown bay and triple interceptors.

Burgess Rawson are proud to present for sale 10 - 12 Ilda Road, Canning Vale. Located at the eastern end of Canning Vale the property is well placed with direct access to Roe Highway and Nicholson Road allowing easy access to Perth's greater arterial road network.

The 784sqm\* office/warehouse sits on a large 3,940sqm\* block and features:

- Air conditioned office
- 100 amps three phase power
- Workshop with 3 rolle

Industrial

FOR SALE

784sqm