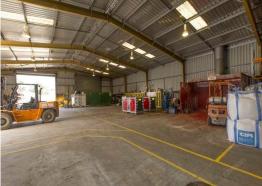

The 784sqm\* office/warehouse sits on a large 3,940sqm\* block and features:

- Air conditioned office
- 100 amps three phase power
- Workshop with 3 rolle

Industrial

FOR SALE

784sqm