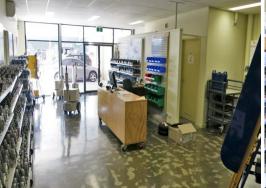

## Enoggera 400m? Office / Warehouse For Lease

Premium location to 400m? office / showroom / warehouse on Pickering Street, Enoggera. Situated on 600m? block the property allows for excellent access and car parking. Well appointed ground floor showroom and first floor office compliments a tidy, clear span warehouse. Available 1 October and won't last long on the market.