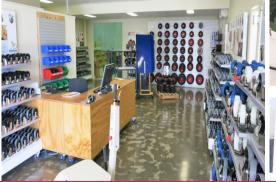

## Enoggera 400m? Office / Warehouse For Lease

Premium location to 400m? office / showroom / warehouse on Pickering Street, Enoggera. Situated on 600m? block the property allows for excellent access and car parking. Well appointed ground floor showroom and first floor office compliments a tidy, clear span warehouse. Available 1 October and won't last long on the market.