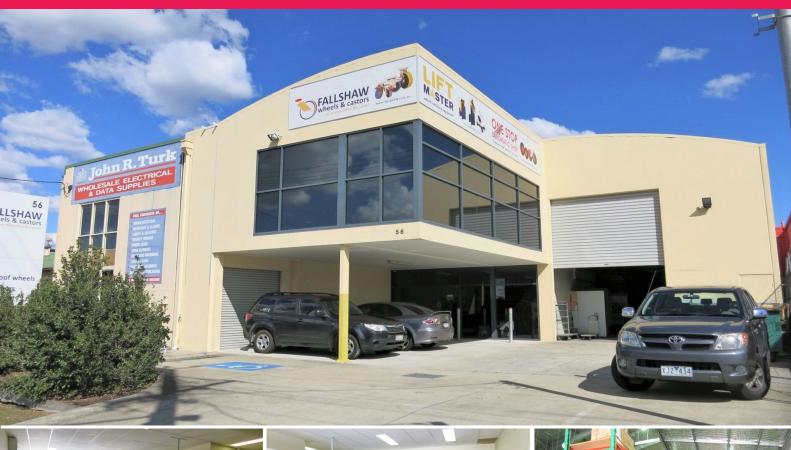

## Enoggera 400m? Office / Warehouse For Lease

Premium location to 400m? office / showroom / warehouse on Pickering Street, Enoggera. Situated on 600m? block the property allows for excellent access and car parking. Well appointed ground floor showroom and first floor office compliments a tidy, clear span warehouse. Available 1 October and won't last long on the market.