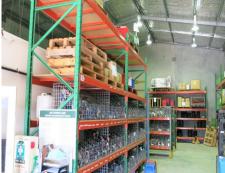

## Enoggera 400m? Office / Warehouse For Lease

Premium location to 400m? office / showroom / warehouse on Pickering Street, Enoggera. Situated on 600m? block the property allows for excellent access and car parking. Well appointed ground floor showroom and first floor office compliments a tidy, clear span warehouse. Available 1 October and won't last long on the market.