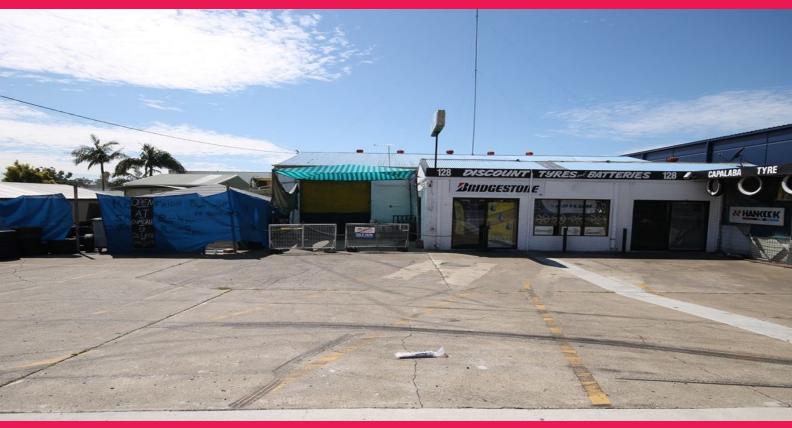

## 128 Redland Bay Road, Capalaba QLD 4157

## **FOR LEASE**

128 Redland Bay Road, Capalaba

• 300m? industrial warehouse/showroom on a 1012m? site

• 27m frontage to busy Redland Bay road

• Huge exposure and signage

• Located in the heart of Capalaba?s retail showroom precinct, close

to public transport and shopping centres

 $\mbox{\-\it 8bull};$  Suit all types of retail mechanical repairs hire yards etc.

• Grease trap and 3 phase power available

• Prime location will not last

FOR LEASE by Expressions of Interest

Industrial FOR LEASE

300sqm

**Nathan Moore** 

0413879428

nathan.moore@raywhite.com