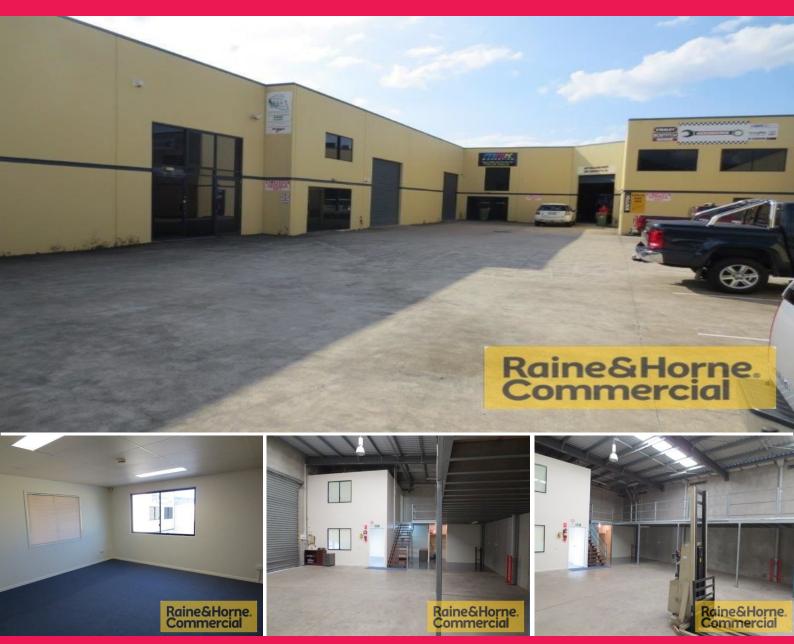

## Raine&Horne. Commercial

2/13-15 Steel Street, Capalaba QLD 4157

## 235sqm Well Presented Eastern Facing Unit

This clean and tidy tilt panel industrial unit is ready for immediate occupation. Inspection will not disappoint!

Features include:

- \* 24sqm air conditioned office on ground floor
- \* 24sqm air conditioned office on mezzanine floor
- \* 140sqm warehouse with skylights
- \* 47sqm mezzanine storage
- \* Own amenities kitchenette and toilet
- \* Container height roller door
- \* All pricing exclusive of GST

Industrial FOR LEASE

235sqm

Raine&Horne. Commercial

**Colin Tucker** 

0411 534 023

colin@RnHcommercial.com.au