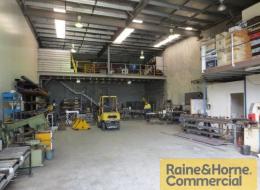

- \* Two separate units of 367sqm and 368sqm each comprising:
- \* 58sqm (approx) air conditioned mezzanine office
- \* 309sqm (approx.) clear span warehouse with three phase power
- \* Container height electric roller door, insulation and skylights
- \* Five carparks aside with three undercover
- \* Own amenities kitchenette, two toilets and a shower
- \* Units can be strata titled
- \* Unit 2 is currently leased to a National Tenant achieving approx 7% net return