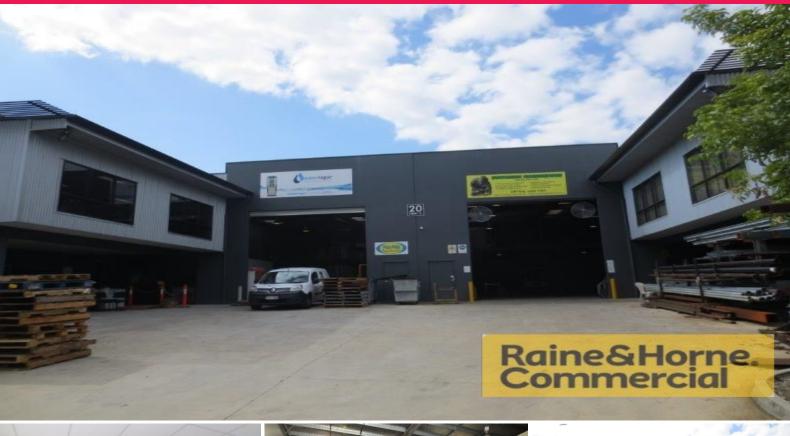

## 735sqm Modern Duplex Investment Property with Options

This quality built tilt panel industrial building is income generating. You can occupy or lease one unit and enjoy the rent off the other.

Features include:

- \* Two separate units of 367sqm and 368sqm each comprising:
- \* 58sqm (approx) air conditioned mezzanine office
- \* 309sqm (approx.) clear span warehouse with three phase power
- \* Container height electric roller door, insulation and skylights
- \* Five carparks aside with three undercover
- \* Own amenities kitchenette, two toilets and a shower
- \* Units can be strata titled
- \* Unit 2 is currently leased to a National Tenant achieving approx 7% net return