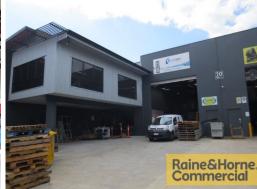

## 735sqm Modern Duplex Investment Property with Options

This quality built tilt panel industrial building is income generating. You can occupy or lease one unit and enjoy the rent off the other.

Features include:

- \* Two separate units of 367sqm and 368sqm each comprising:
- \* 58sqm (approx) air conditioned mezzanine office
- \* 309sqm (approx.) clear span warehouse with three phase power
- \* Container height electric roller door, insulation and skylights
- \* Five carparks aside with three undercover
- \* Own amenities kitchenette, two toilets and a shower
- \* Units can be strata titled
- \* Unit 2 is currently leased to a National Tenant achieving approx 7% net return