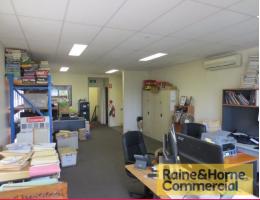

- \* Two separate units of 367sqm and 368sqm each comprising:
- \* 58sqm (approx) air conditioned mezzanine office
- \* 309sqm (approx.) clear span warehouse with three phase power
- \* Container height electric roller door, insulation and skylights
- \* Five carparks aside with three undercover
- \* Own amenities kitchenette, two toilets and a shower
- \* Units can be strata titled
- \* Unit 2 is currently leased to a National Tenant achieving approx 7% net return